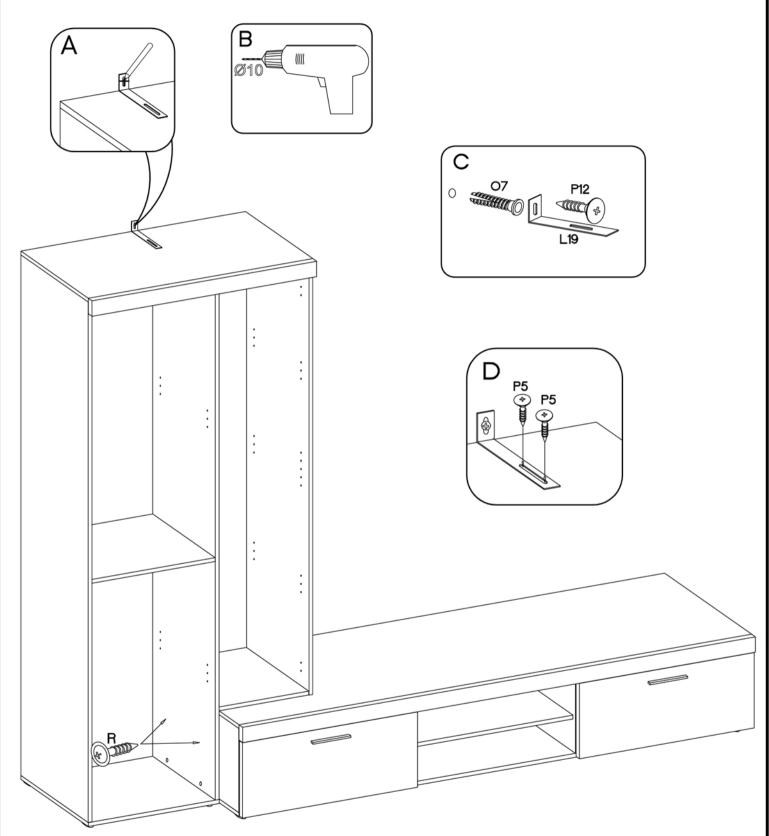

## **ALTON**

**ALTON** Typ 031 **ASI.203** ASI.901 ASI.603 ASI.604 ASI.502 ASI.103 //(ASI.802) ASI.301 ASI.705 (ASI.104) ASI.702 ASI.802 ASI.402 ASI.401 ASI.202 **JVE.402**) JVE.401 +4.0x25mm | +4.0x25mm max. **JVE.301** JVE.802 5kg