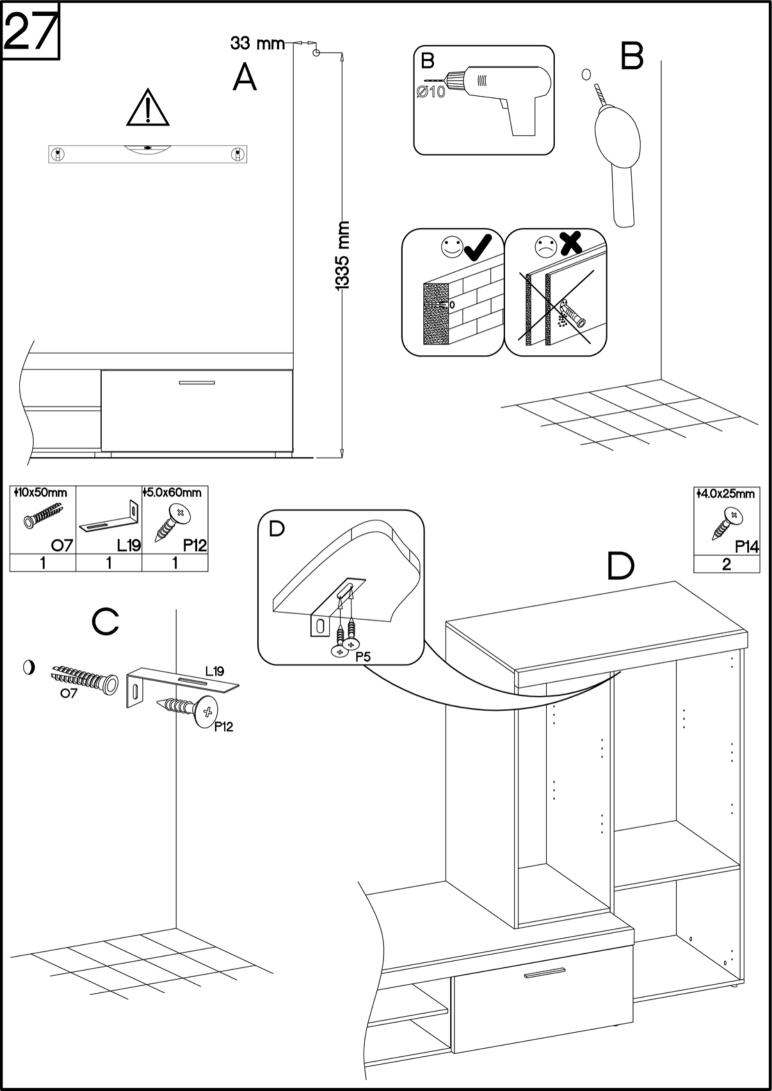

## **ALTON**

**ALTON** Typ 031 **ASI.203** ASI.901 ASI.603 ASI.604 ASI.502 ASI.103 //(ASI.802) ASI.301 ASI.705 (ASI.104) ASI.702 ASI.802 ASI.402 ASI.401 ASI.202 **JVE.402**) JVE.401 +4.0x25mm | +4.0x25mm max. **JVE.301** JVE.802 5kg