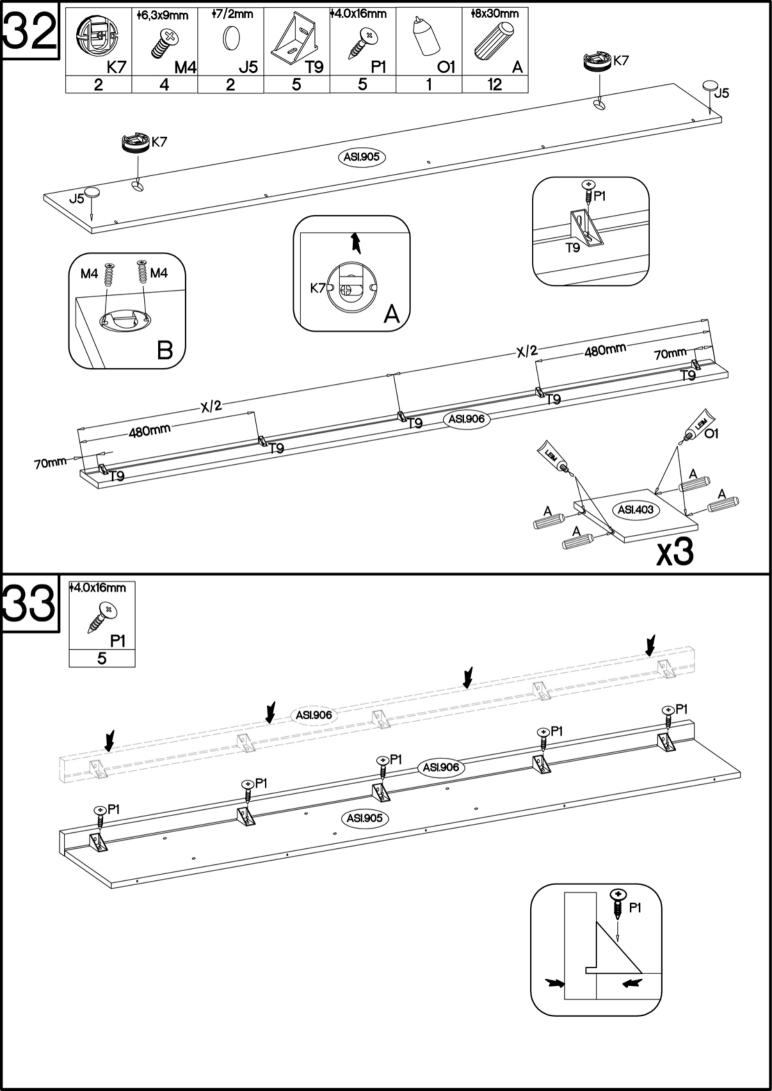

| 2                                      | 4  |



+4.0x16mm (ASI.901) ASI.901 ASI.201 ľΒ ASI.502 ASI.103 ASI.104 ASI.402 ASI.401 ASI.202









31

## ALTON Typ 481



+8x30mm