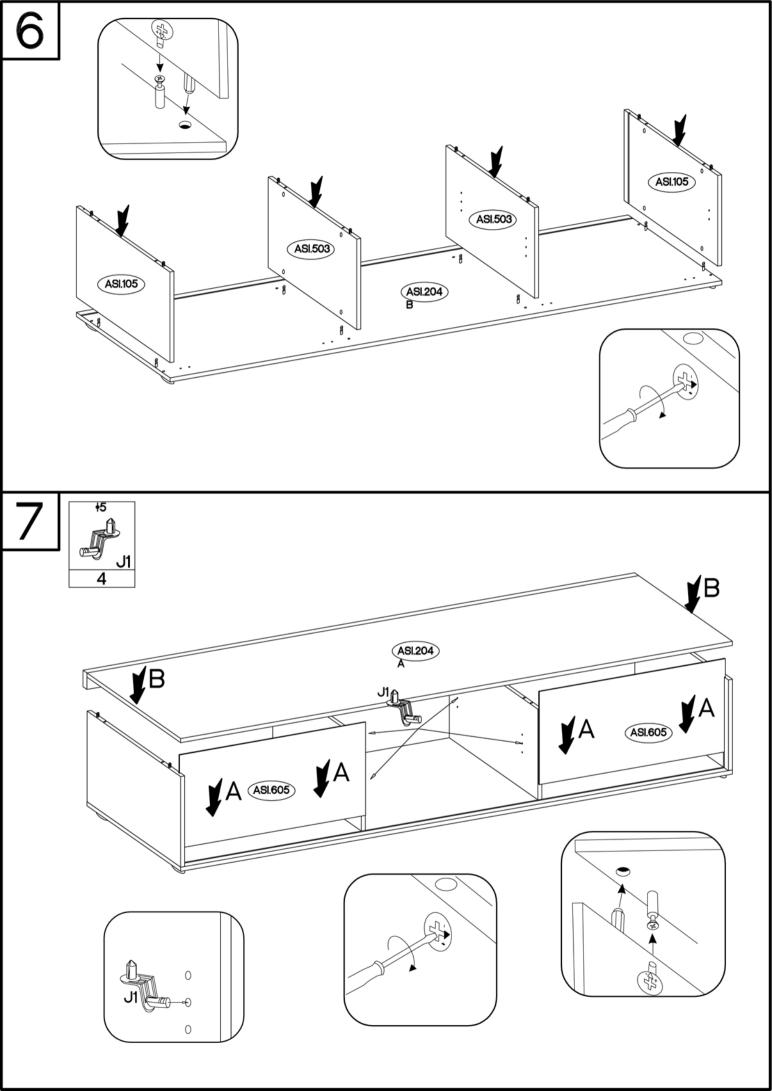

+4.0x16mm (ASI.901) ASI.901 ASI.201 ľΒ ASI.502 ASI.103 ASI.104 ASI.402 ASI.401 ASI.202

31