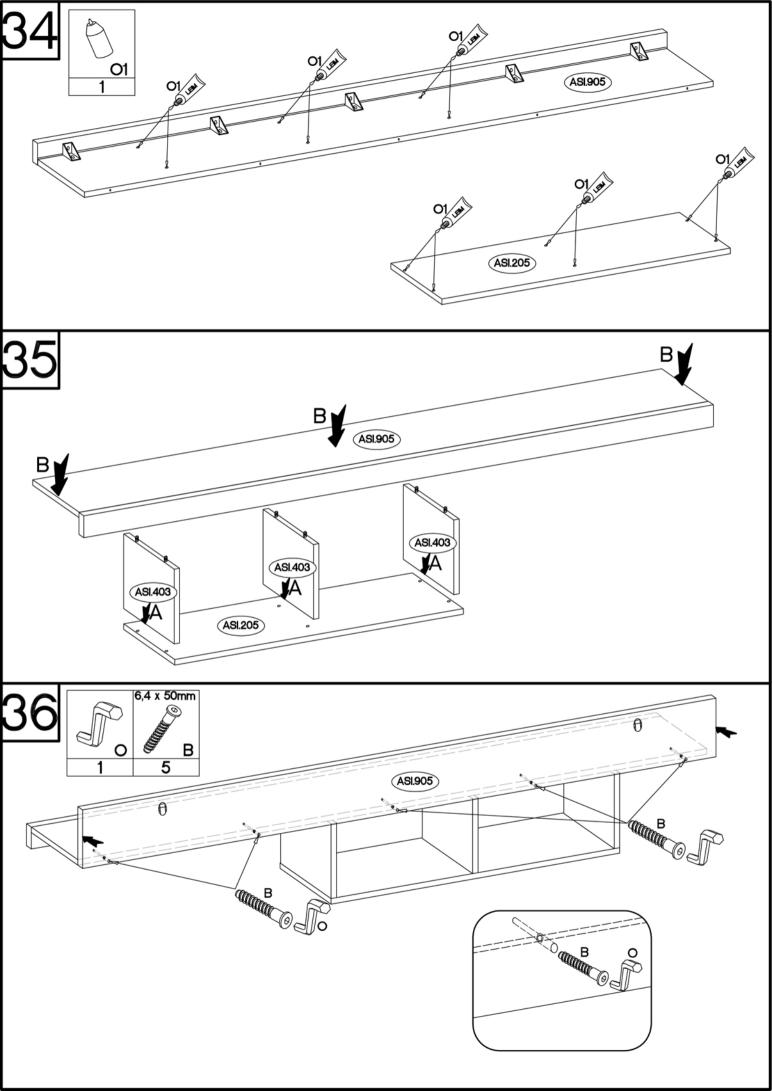

| 2                                      | 4  |



+4.0x16mm (ASI.901) ASI.901 ASI.201 ľΒ ASI.502 ASI.103 ASI.104 ASI.402 ASI.401 ASI.202









31

## ALTON Typ 481



+8x30mm