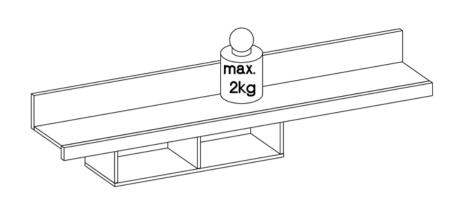

## **ALTON**

**ALTON** Typ 031 **ASI.203** ASI.901 ASI.603 ASI.604 ASI.502 ASI.103 //(ASI.802) ASI.301 ASI.705 (ASI.104) ASI.702 ASI.802 ASI.402 ASI.401 ASI.202 **JVE.402**) JVE.401 +4.0x25mm | +4.0x25mm max. **JVE.301** JVE.802 5kg