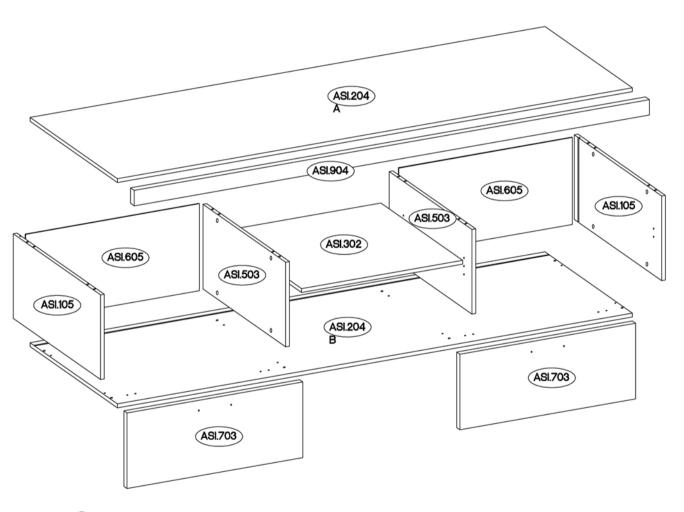

## **ALTON** Typ 318

(JVE.302)

+15/12mm

16

+8x30mm

16

16

+4.0x16mm L=128mm +4.0x30mm +35/0mm **S11** R2 **P1** 4 +3.5x13mm 2 4 +3.0x16mm 12 L=20mm +4.0x25mm P5 K13 P14 P11 14 12