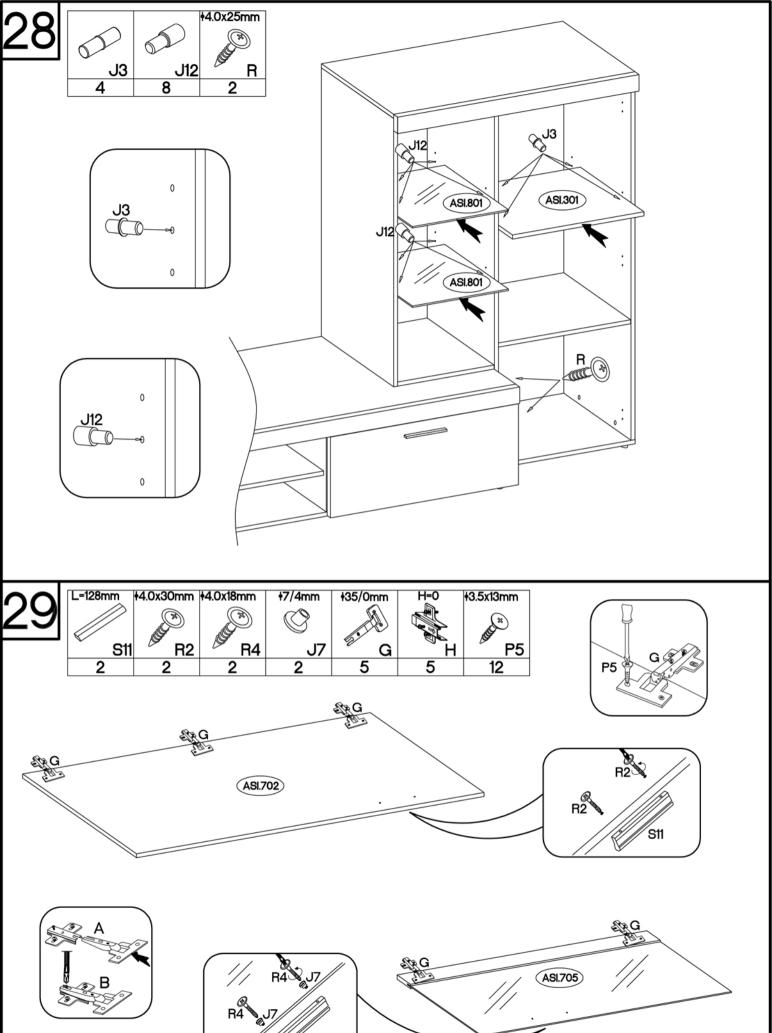

## **ALTON**

**ALTON** Typ 031 **ASI.203** ASI.901 ASI.603 ASI.604 ASI.502 ASI.103 //(ASI.802) ASI.301 ASI.705 (ASI.104) ASI.702 ASI.802 ASI.402 ASI.401 ASI.202 **JVE.402**) JVE.401 +4.0x25mm | +4.0x25mm max. **JVE.301** JVE.802 5kg

|   |               |                                                                                                                                                                                                                                                                                                                                                                                                                                                                                                                                                                                                                                                                                                                                                                                                                                                                                                                                                                                                                                                                                                                                                                                                                                                                                                                                                                                                                                                                                                                                                                                                                                                                                                                                                                                                                                                                                                                                                                                                                                                                                                                                |             |                                                                                                                                                                                                                                                                                                                                                                                                                                                                                                                                                                                                                                                                                                                                                                                                                                                                                                                                                                                                                                                                                                                                                                                                                                                                                                                                                                                                                                                                                                                                                                                                                                                                                                                                                                                                                                                                                                                                                                                                                                                                                                                                |           |     |         | 2         | 2                                                                                                                                                                                                                                                                                                                                                                                                                                                                                                                                                                                                                                                                                                                                                                                                                                                                                                                                                                                                                                                                                                                                                                                                                                                                                                                                                                                                                                                                                                                                                                                                                                                                                                                                                                                                                                                                                                                                                                                                                                                                                                                              | 4                                      | 4  |
|---|---------------|--------------------------------------------------------------------------------------------------------------------------------------------------------------------------------------------------------------------------------------------------------------------------------------------------------------------------------------------------------------------------------------------------------------------------------------------------------------------------------------------------------------------------------------------------------------------------------------------------------------------------------------------------------------------------------------------------------------------------------------------------------------------------------------------------------------------------------------------------------------------------------------------------------------------------------------------------------------------------------------------------------------------------------------------------------------------------------------------------------------------------------------------------------------------------------------------------------------------------------------------------------------------------------------------------------------------------------------------------------------------------------------------------------------------------------------------------------------------------------------------------------------------------------------------------------------------------------------------------------------------------------------------------------------------------------------------------------------------------------------------------------------------------------------------------------------------------------------------------------------------------------------------------------------------------------------------------------------------------------------------------------------------------------------------------------------------------------------------------------------------------------|-------------|--------------------------------------------------------------------------------------------------------------------------------------------------------------------------------------------------------------------------------------------------------------------------------------------------------------------------------------------------------------------------------------------------------------------------------------------------------------------------------------------------------------------------------------------------------------------------------------------------------------------------------------------------------------------------------------------------------------------------------------------------------------------------------------------------------------------------------------------------------------------------------------------------------------------------------------------------------------------------------------------------------------------------------------------------------------------------------------------------------------------------------------------------------------------------------------------------------------------------------------------------------------------------------------------------------------------------------------------------------------------------------------------------------------------------------------------------------------------------------------------------------------------------------------------------------------------------------------------------------------------------------------------------------------------------------------------------------------------------------------------------------------------------------------------------------------------------------------------------------------------------------------------------------------------------------------------------------------------------------------------------------------------------------------------------------------------------------------------------------------------------------|-----------|-----|---------|-----------|--------------------------------------------------------------------------------------------------------------------------------------------------------------------------------------------------------------------------------------------------------------------------------------------------------------------------------------------------------------------------------------------------------------------------------------------------------------------------------------------------------------------------------------------------------------------------------------------------------------------------------------------------------------------------------------------------------------------------------------------------------------------------------------------------------------------------------------------------------------------------------------------------------------------------------------------------------------------------------------------------------------------------------------------------------------------------------------------------------------------------------------------------------------------------------------------------------------------------------------------------------------------------------------------------------------------------------------------------------------------------------------------------------------------------------------------------------------------------------------------------------------------------------------------------------------------------------------------------------------------------------------------------------------------------------------------------------------------------------------------------------------------------------------------------------------------------------------------------------------------------------------------------------------------------------------------------------------------------------------------------------------------------------------------------------------------------------------------------------------------------------|----------------------------------------|----|
|   | _             | +4.0x16mm                                                                                                                                                                                                                                                                                                                                                                                                                                                                                                                                                                                                                                                                                                                                                                                                                                                                                                                                                                                                                                                                                                                                                                                                                                                                                                                                                                                                                                                                                                                                                                                                                                                                                                                                                                                                                                                                                                                                                                                                                                                                                                                      | 8           | +5.0x60mm                                                                                                                                                                                                                                                                                                                                                                                                                                                                                                                                                                                                                                                                                                                                                                                                                                                                                                                                                                                                                                                                                                                                                                                                                                                                                                                                                                                                                                                                                                                                                                                                                                                                                                                                                                                                                                                                                                                                                                                                                                                                                                                      | +10x50mm  |     | +35/0mm | H=0       | +3.5x13mm                                                                                                                                                                                                                                                                                                                                                                                                                                                                                                                                                                                                                                                                                                                                                                                                                                                                                                                                                                                                                                                                                                                                                                                                                                                                                                                                                                                                                                                                                                                                                                                                                                                                                                                                                                                                                                                                                                                                                                                                                                                                                                                      | +3.0x20mm                              |    |
|   |               | A STATE OF THE STA |             | A STATE OF THE STA | O Militar |     |         |           | AND THE PERSON NAMED IN COLUMN TO PERSON NAM | 18 1 1 1 1 1 1 1 1 1 1 1 1 1 1 1 1 1 1 | 0  |
|   | J12           | P1                                                                                                                                                                                                                                                                                                                                                                                                                                                                                                                                                                                                                                                                                                                                                                                                                                                                                                                                                                                                                                                                                                                                                                                                                                                                                                                                                                                                                                                                                                                                                                                                                                                                                                                                                                                                                                                                                                                                                                                                                                                                                                                             | <b>₹</b> 79 | P12                                                                                                                                                                                                                                                                                                                                                                                                                                                                                                                                                                                                                                                                                                                                                                                                                                                                                                                                                                                                                                                                                                                                                                                                                                                                                                                                                                                                                                                                                                                                                                                                                                                                                                                                                                                                                                                                                                                                                                                                                                                                                                                            | 07        | L19 | ν G     | " H       | F5                                                                                                                                                                                                                                                                                                                                                                                                                                                                                                                                                                                                                                                                                                                                                                                                                                                                                                                                                                                                                                                                                                                                                                                                                                                                                                                                                                                                                                                                                                                                                                                                                                                                                                                                                                                                                                                                                                                                                                                                                                                                                                                             | F7                                     | L2 |
|   | 8             | 6                                                                                                                                                                                                                                                                                                                                                                                                                                                                                                                                                                                                                                                                                                                                                                                                                                                                                                                                                                                                                                                                                                                                                                                                                                                                                                                                                                                                                                                                                                                                                                                                                                                                                                                                                                                                                                                                                                                                                                                                                                                                                                                              | 3           | 1                                                                                                                                                                                                                                                                                                                                                                                                                                                                                                                                                                                                                                                                                                                                                                                                                                                                                                                                                                                                                                                                                                                                                                                                                                                                                                                                                                                                                                                                                                                                                                                                                                                                                                                                                                                                                                                                                                                                                                                                                                                                                                                              | 1         | 1   | 5       | 5         | 12                                                                                                                                                                                                                                                                                                                                                                                                                                                                                                                                                                                                                                                                                                                                                                                                                                                                                                                                                                                                                                                                                                                                                                                                                                                                                                                                                                                                                                                                                                                                                                                                                                                                                                                                                                                                                                                                                                                                                                                                                                                                                                                             | 12                                     | 6  |
| , | √Tī           | +15/12mm                                                                                                                                                                                                                                                                                                                                                                                                                                                                                                                                                                                                                                                                                                                                                                                                                                                                                                                                                                                                                                                                                                                                                                                                                                                                                                                                                                                                                                                                                                                                                                                                                                                                                                                                                                                                                                                                                                                                                                                                                                                                                                                       | +8x30mm     | L=20mm                                                                                                                                                                                                                                                                                                                                                                                                                                                                                                                                                                                                                                                                                                                                                                                                                                                                                                                                                                                                                                                                                                                                                                                                                                                                                                                                                                                                                                                                                                                                                                                                                                                                                                                                                                                                                                                                                                                                                                                                                                                                                                                         |           |     | L=128mm | +4.0x30mm | +4.0x18mm                                                                                                                                                                                                                                                                                                                                                                                                                                                                                                                                                                                                                                                                                                                                                                                                                                                                                                                                                                                                                                                                                                                                                                                                                                                                                                                                                                                                                                                                                                                                                                                                                                                                                                                                                                                                                                                                                                                                                                                                                                                                                                                      | +7/4mm                                 |    |
|   | 3 <b>B</b> ): |                                                                                                                                                                                                                                                                                                                                                                                                                                                                                                                                                                                                                                                                                                                                                                                                                                                                                                                                                                                                                                                                                                                                                                                                                                                                                                                                                                                                                                                                                                                                                                                                                                                                                                                                                                                                                                                                                                                                                                                                                                                                                                                                |             |                                                                                                                                                                                                                                                                                                                                                                                                                                                                                                                                                                                                                                                                                                                                                                                                                                                                                                                                                                                                                                                                                                                                                                                                                                                                                                                                                                                                                                                                                                                                                                                                                                                                                                                                                                                                                                                                                                                                                                                                                                                                                                                                |           | •   |         |           |                                                                                                                                                                                                                                                                                                                                                                                                                                                                                                                                                                                                                                                                                                                                                                                                                                                                                                                                                                                                                                                                                                                                                                                                                                                                                                                                                                                                                                                                                                                                                                                                                                                                                                                                                                                                                                                                                                                                                                                                                                                                                                                                |                                        |    |
| / | ر ال          | С                                                                                                                                                                                                                                                                                                                                                                                                                                                                                                                                                                                                                                                                                                                                                                                                                                                                                                                                                                                                                                                                                                                                                                                                                                                                                                                                                                                                                                                                                                                                                                                                                                                                                                                                                                                                                                                                                                                                                                                                                                                                                                                              | A           | D2                                                                                                                                                                                                                                                                                                                                                                                                                                                                                                                                                                                                                                                                                                                                                                                                                                                                                                                                                                                                                                                                                                                                                                                                                                                                                                                                                                                                                                                                                                                                                                                                                                                                                                                                                                                                                                                                                                                                                                                                                                                                                                                             | L         | E   | S11     | R2        | <sup>∞</sup> R4                                                                                                                                                                                                                                                                                                                                                                                                                                                                                                                                                                                                                                                                                                                                                                                                                                                                                                                                                                                                                                                                                                                                                                                                                                                                                                                                                                                                                                                                                                                                                                                                                                                                                                                                                                                                                                                                                                                                                                                                                                                                                                                | J7                                     | J3 |
|   |               | 18                                                                                                                                                                                                                                                                                                                                                                                                                                                                                                                                                                                                                                                                                                                                                                                                                                                                                                                                                                                                                                                                                                                                                                                                                                                                                                                                                                                                                                                                                                                                                                                                                                                                                                                                                                                                                                                                                                                                                                                                                                                                                                                             | 14          | 18                                                                                                                                                                                                                                                                                                                                                                                                                                                                                                                                                                                                                                                                                                                                                                                                                                                                                                                                                                                                                                                                                                                                                                                                                                                                                                                                                                                                                                                                                                                                                                                                                                                                                                                                                                                                                                                                                                                                                                                                                                                                                                                             | 7         | 14  | 2       | 2         | 2                                                                                                                                                                                                                                                                                                                                                                                                                                                                                                                                                                                                                                                                                                                                                                                                                                                                                                                                                                                                                                                                                                                                                                                                                                                                                                                                                                                                                                                                                                                                                                                                                                                                                                                                                                                                                                                                                                                                                                                                                                                                                                                              | 2                                      | 4  |