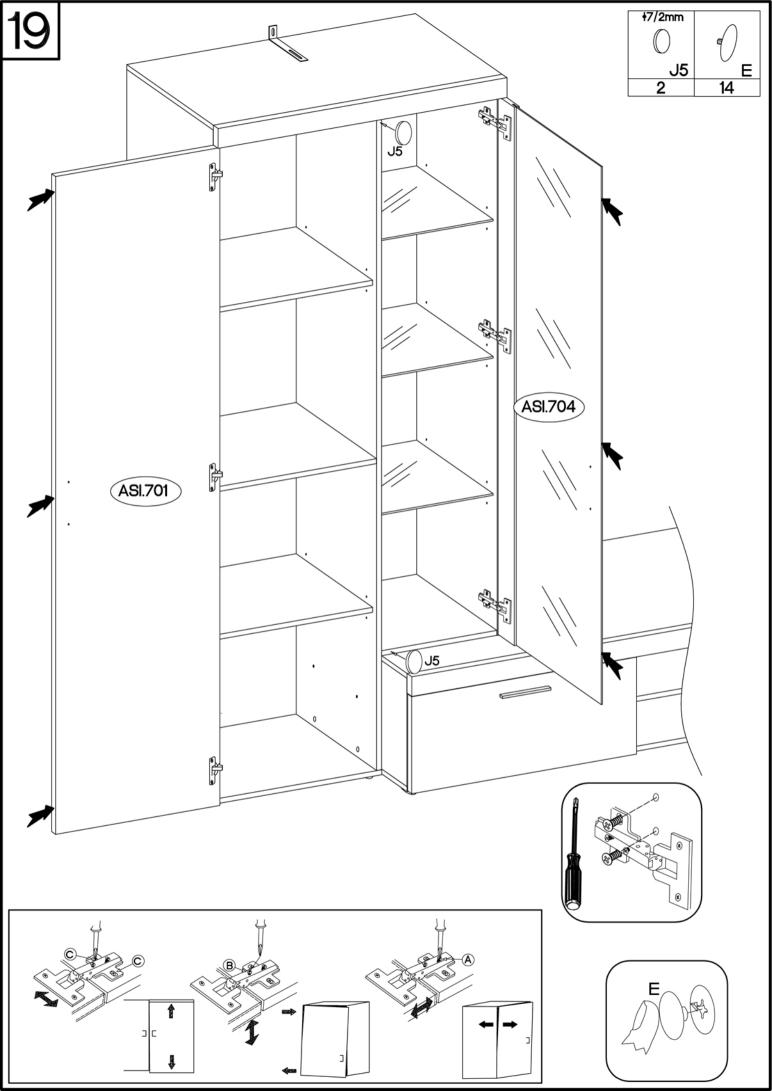

|   |               |                                                                                                                                                                                                                                                                                                                                                                                                                                                                                                                                                                                                                                                                                                                                                                                                                                                                                                                                                                                                                                                                                                                                                                                                                                                                                                                                                                                                                                                                                                                                                                                                                                                                                                                                                                                                                                                                                                                                                                                                                                                                                                                                |             |                                                                                                                                                                                                                                                                                                                                                                                                                                                                                                                                                                                                                                                                                                                                                                                                                                                                                                                                                                                                                                                                                                                                                                                                                                                                                                                                                                                                                                                                                                                                                                                                                                                                                                                                                                                                                                                                                                                                                                                                                                                                                                                                |           |     |         | 2         | 2                                                                                                                                                                                                                                                                                                                                                                                                                                                                                                                                                                                                                                                                                                                                                                                                                                                                                                                                                                                                                                                                                                                                                                                                                                                                                                                                                                                                                                                                                                                                                                                                                                                                                                                                                                                                                                                                                                                                                                                                                                                                                                                              | 4                                      | 4  |
|---|---------------|--------------------------------------------------------------------------------------------------------------------------------------------------------------------------------------------------------------------------------------------------------------------------------------------------------------------------------------------------------------------------------------------------------------------------------------------------------------------------------------------------------------------------------------------------------------------------------------------------------------------------------------------------------------------------------------------------------------------------------------------------------------------------------------------------------------------------------------------------------------------------------------------------------------------------------------------------------------------------------------------------------------------------------------------------------------------------------------------------------------------------------------------------------------------------------------------------------------------------------------------------------------------------------------------------------------------------------------------------------------------------------------------------------------------------------------------------------------------------------------------------------------------------------------------------------------------------------------------------------------------------------------------------------------------------------------------------------------------------------------------------------------------------------------------------------------------------------------------------------------------------------------------------------------------------------------------------------------------------------------------------------------------------------------------------------------------------------------------------------------------------------|-------------|--------------------------------------------------------------------------------------------------------------------------------------------------------------------------------------------------------------------------------------------------------------------------------------------------------------------------------------------------------------------------------------------------------------------------------------------------------------------------------------------------------------------------------------------------------------------------------------------------------------------------------------------------------------------------------------------------------------------------------------------------------------------------------------------------------------------------------------------------------------------------------------------------------------------------------------------------------------------------------------------------------------------------------------------------------------------------------------------------------------------------------------------------------------------------------------------------------------------------------------------------------------------------------------------------------------------------------------------------------------------------------------------------------------------------------------------------------------------------------------------------------------------------------------------------------------------------------------------------------------------------------------------------------------------------------------------------------------------------------------------------------------------------------------------------------------------------------------------------------------------------------------------------------------------------------------------------------------------------------------------------------------------------------------------------------------------------------------------------------------------------------|-----------|-----|---------|-----------|--------------------------------------------------------------------------------------------------------------------------------------------------------------------------------------------------------------------------------------------------------------------------------------------------------------------------------------------------------------------------------------------------------------------------------------------------------------------------------------------------------------------------------------------------------------------------------------------------------------------------------------------------------------------------------------------------------------------------------------------------------------------------------------------------------------------------------------------------------------------------------------------------------------------------------------------------------------------------------------------------------------------------------------------------------------------------------------------------------------------------------------------------------------------------------------------------------------------------------------------------------------------------------------------------------------------------------------------------------------------------------------------------------------------------------------------------------------------------------------------------------------------------------------------------------------------------------------------------------------------------------------------------------------------------------------------------------------------------------------------------------------------------------------------------------------------------------------------------------------------------------------------------------------------------------------------------------------------------------------------------------------------------------------------------------------------------------------------------------------------------------|----------------------------------------|----|
|   | _             | +4.0x16mm                                                                                                                                                                                                                                                                                                                                                                                                                                                                                                                                                                                                                                                                                                                                                                                                                                                                                                                                                                                                                                                                                                                                                                                                                                                                                                                                                                                                                                                                                                                                                                                                                                                                                                                                                                                                                                                                                                                                                                                                                                                                                                                      | 8           | +5.0x60mm                                                                                                                                                                                                                                                                                                                                                                                                                                                                                                                                                                                                                                                                                                                                                                                                                                                                                                                                                                                                                                                                                                                                                                                                                                                                                                                                                                                                                                                                                                                                                                                                                                                                                                                                                                                                                                                                                                                                                                                                                                                                                                                      | +10x50mm  |     | +35/0mm | H=0       | +3.5x13mm                                                                                                                                                                                                                                                                                                                                                                                                                                                                                                                                                                                                                                                                                                                                                                                                                                                                                                                                                                                                                                                                                                                                                                                                                                                                                                                                                                                                                                                                                                                                                                                                                                                                                                                                                                                                                                                                                                                                                                                                                                                                                                                      | +3.0x20mm                              |    |
|   |               | A STATE OF THE STA |             | A STATE OF THE STA | O Militar |     |         |           | AND THE PERSON NAMED IN COLUMN TO PERSON NAM | 18 1 1 1 1 1 1 1 1 1 1 1 1 1 1 1 1 1 1 | 0  |
|   | J12           | P1                                                                                                                                                                                                                                                                                                                                                                                                                                                                                                                                                                                                                                                                                                                                                                                                                                                                                                                                                                                                                                                                                                                                                                                                                                                                                                                                                                                                                                                                                                                                                                                                                                                                                                                                                                                                                                                                                                                                                                                                                                                                                                                             | <b>₹</b> 79 | P12                                                                                                                                                                                                                                                                                                                                                                                                                                                                                                                                                                                                                                                                                                                                                                                                                                                                                                                                                                                                                                                                                                                                                                                                                                                                                                                                                                                                                                                                                                                                                                                                                                                                                                                                                                                                                                                                                                                                                                                                                                                                                                                            | 07        | L19 | ν G     | " H       | F5                                                                                                                                                                                                                                                                                                                                                                                                                                                                                                                                                                                                                                                                                                                                                                                                                                                                                                                                                                                                                                                                                                                                                                                                                                                                                                                                                                                                                                                                                                                                                                                                                                                                                                                                                                                                                                                                                                                                                                                                                                                                                                                             | F7                                     | L2 |
|   | 8             | 6                                                                                                                                                                                                                                                                                                                                                                                                                                                                                                                                                                                                                                                                                                                                                                                                                                                                                                                                                                                                                                                                                                                                                                                                                                                                                                                                                                                                                                                                                                                                                                                                                                                                                                                                                                                                                                                                                                                                                                                                                                                                                                                              | 3           | 1                                                                                                                                                                                                                                                                                                                                                                                                                                                                                                                                                                                                                                                                                                                                                                                                                                                                                                                                                                                                                                                                                                                                                                                                                                                                                                                                                                                                                                                                                                                                                                                                                                                                                                                                                                                                                                                                                                                                                                                                                                                                                                                              | 1         | 1   | 5       | 5         | 12                                                                                                                                                                                                                                                                                                                                                                                                                                                                                                                                                                                                                                                                                                                                                                                                                                                                                                                                                                                                                                                                                                                                                                                                                                                                                                                                                                                                                                                                                                                                                                                                                                                                                                                                                                                                                                                                                                                                                                                                                                                                                                                             | 12                                     | 6  |
| , | √Tī           | +15/12mm                                                                                                                                                                                                                                                                                                                                                                                                                                                                                                                                                                                                                                                                                                                                                                                                                                                                                                                                                                                                                                                                                                                                                                                                                                                                                                                                                                                                                                                                                                                                                                                                                                                                                                                                                                                                                                                                                                                                                                                                                                                                                                                       | +8x30mm     | L=20mm                                                                                                                                                                                                                                                                                                                                                                                                                                                                                                                                                                                                                                                                                                                                                                                                                                                                                                                                                                                                                                                                                                                                                                                                                                                                                                                                                                                                                                                                                                                                                                                                                                                                                                                                                                                                                                                                                                                                                                                                                                                                                                                         |           |     | L=128mm | +4.0x30mm | +4.0x18mm                                                                                                                                                                                                                                                                                                                                                                                                                                                                                                                                                                                                                                                                                                                                                                                                                                                                                                                                                                                                                                                                                                                                                                                                                                                                                                                                                                                                                                                                                                                                                                                                                                                                                                                                                                                                                                                                                                                                                                                                                                                                                                                      | +7/4mm                                 |    |
|   | 3 <b>B</b> ): |                                                                                                                                                                                                                                                                                                                                                                                                                                                                                                                                                                                                                                                                                                                                                                                                                                                                                                                                                                                                                                                                                                                                                                                                                                                                                                                                                                                                                                                                                                                                                                                                                                                                                                                                                                                                                                                                                                                                                                                                                                                                                                                                |             |                                                                                                                                                                                                                                                                                                                                                                                                                                                                                                                                                                                                                                                                                                                                                                                                                                                                                                                                                                                                                                                                                                                                                                                                                                                                                                                                                                                                                                                                                                                                                                                                                                                                                                                                                                                                                                                                                                                                                                                                                                                                                                                                |           | •   |         |           |                                                                                                                                                                                                                                                                                                                                                                                                                                                                                                                                                                                                                                                                                                                                                                                                                                                                                                                                                                                                                                                                                                                                                                                                                                                                                                                                                                                                                                                                                                                                                                                                                                                                                                                                                                                                                                                                                                                                                                                                                                                                                                                                |                                        |    |
| / | ر ال          | С                                                                                                                                                                                                                                                                                                                                                                                                                                                                                                                                                                                                                                                                                                                                                                                                                                                                                                                                                                                                                                                                                                                                                                                                                                                                                                                                                                                                                                                                                                                                                                                                                                                                                                                                                                                                                                                                                                                                                                                                                                                                                                                              | A           | D2                                                                                                                                                                                                                                                                                                                                                                                                                                                                                                                                                                                                                                                                                                                                                                                                                                                                                                                                                                                                                                                                                                                                                                                                                                                                                                                                                                                                                                                                                                                                                                                                                                                                                                                                                                                                                                                                                                                                                                                                                                                                                                                             | L         | E   | S11     | R2        | <sup>∞</sup> R4                                                                                                                                                                                                                                                                                                                                                                                                                                                                                                                                                                                                                                                                                                                                                                                                                                                                                                                                                                                                                                                                                                                                                                                                                                                                                                                                                                                                                                                                                                                                                                                                                                                                                                                                                                                                                                                                                                                                                                                                                                                                                                                | J7                                     | J3 |
|   |               | 18                                                                                                                                                                                                                                                                                                                                                                                                                                                                                                                                                                                                                                                                                                                                                                                                                                                                                                                                                                                                                                                                                                                                                                                                                                                                                                                                                                                                                                                                                                                                                                                                                                                                                                                                                                                                                                                                                                                                                                                                                                                                                                                             | 14          | 18                                                                                                                                                                                                                                                                                                                                                                                                                                                                                                                                                                                                                                                                                                                                                                                                                                                                                                                                                                                                                                                                                                                                                                                                                                                                                                                                                                                                                                                                                                                                                                                                                                                                                                                                                                                                                                                                                                                                                                                                                                                                                                                             | 7         | 14  | 2       | 2         | 2                                                                                                                                                                                                                                                                                                                                                                                                                                                                                                                                                                                                                                                                                                                                                                                                                                                                                                                                                                                                                                                                                                                                                                                                                                                                                                                                                                                                                                                                                                                                                                                                                                                                                                                                                                                                                                                                                                                                                                                                                                                                                                                              | 2                                      | 4  |