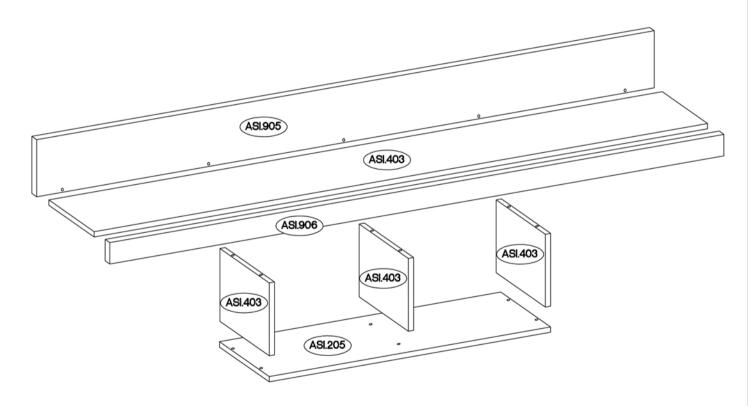

+4.0x16mm (ASI.901) ASI.901 ASI.201 ľΒ ASI.502 ASI.103 ASI.104 ASI.402 ASI.401 ASI.202

31