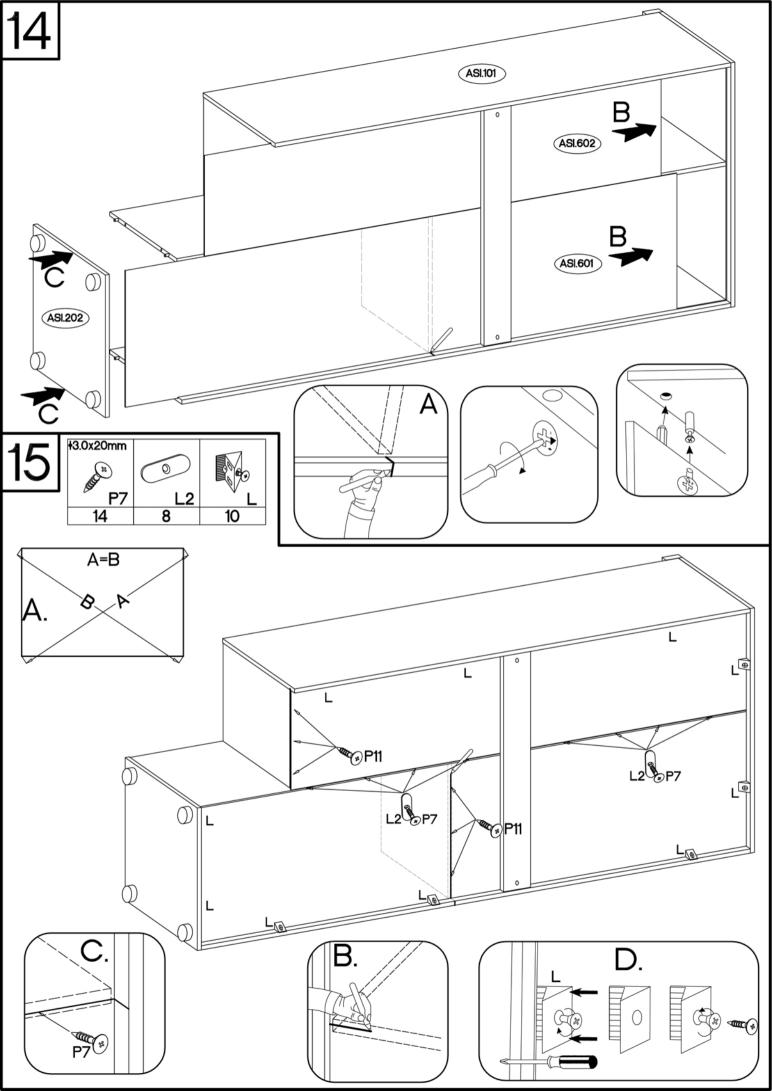

## **ALTON** Typ 318







(JVE.302)

+15/12mm

16

+8x30mm

16

16

+4.0x16mm L=128mm +4.0x30mm +35/0mm **S11** R2 **P1** 4 +3.5x13mm 2 4 +3.0x16mm 12 L=20mm +4.0x25mm P5 K13 P14 P11 14 12











<u> 10</u>

## **ALTON**

















**ALTON** Typ 031 **ASI.203** ASI.901 ASI.603 ASI.604 ASI.502 ASI.103 //(ASI.802) ASI.301 ASI.705 (ASI.104) ASI.702 ASI.802 ASI.402 ASI.401 ASI.202 **JVE.402**) JVE.401 +4.0x25mm | +4.0x25mm max. **JVE.301** JVE.802 5kg

|   |               |