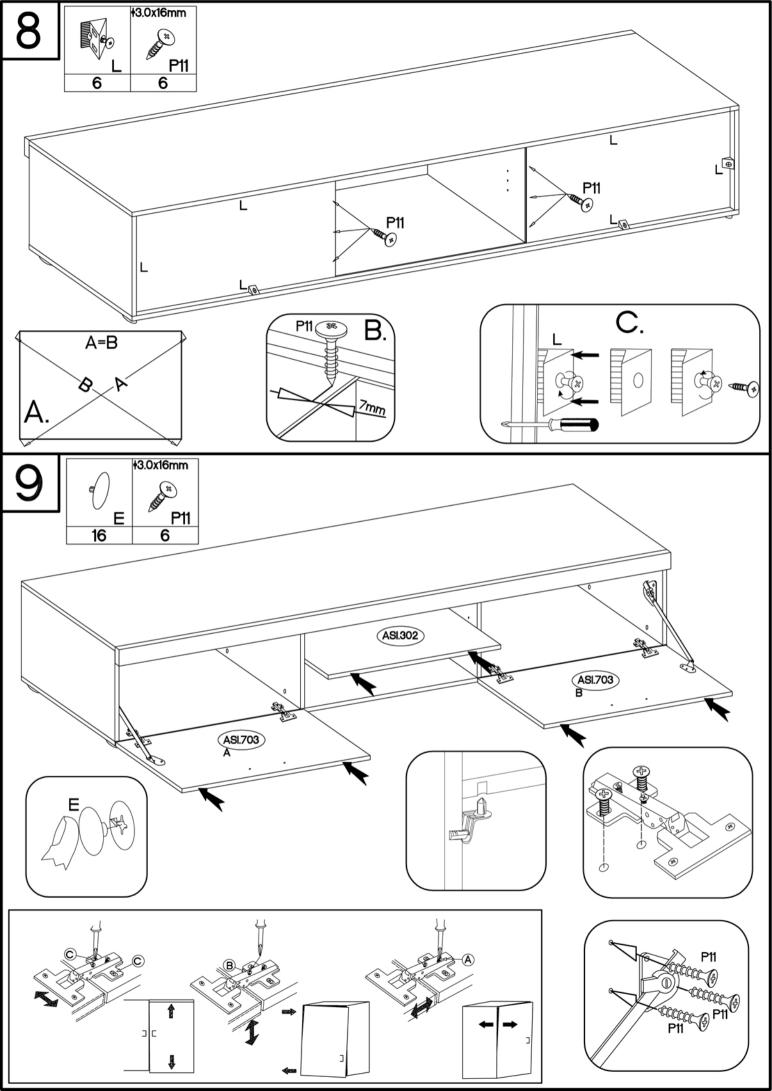

## **ALTON**

**ALTON** Typ 031 **ASI.203** ASI.901 ASI.603 ASI.604 ASI.502 ASI.103 //(ASI.802) ASI.301 ASI.705 (ASI.104) ASI.702 ASI.802 ASI.402 ASI.401 ASI.202 **JVE.402**) JVE.401 +4.0x25mm | +4.0x25mm max. **JVE.301** JVE.802 5kg