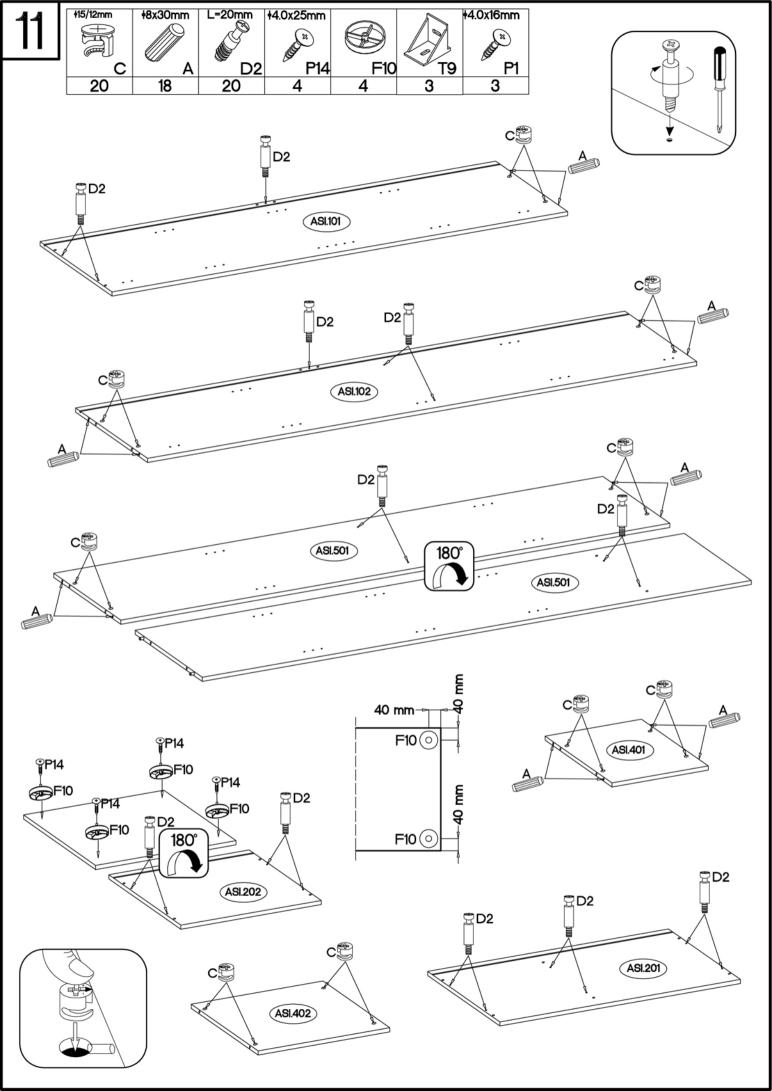

## **ALTON** Typ 318







(JVE.302)

+15/12mm

16

+8x30mm

16

16

+4.0x16mm L=128mm +4.0x30mm +35/0mm **S11** R2 **P1** 4 +3.5x13mm 2 4 +3.0x16mm 12 L=20mm +4.0x25mm P5 K13 P14 P11 14 12











<u> 10</u>

## **ALTON**

















**ALTON** Typ 031 **ASI.203** ASI.901 ASI.603 ASI.604 ASI.502 ASI.103 //(ASI.802) ASI.301 ASI.705 (ASI.104) ASI.702 ASI.802 ASI.402 ASI.401 ASI.202 **JVE.402**) JVE.401 +4.0x25mm | +4.0x25mm max. **JVE.301** JVE.802 5kg

|   |               |