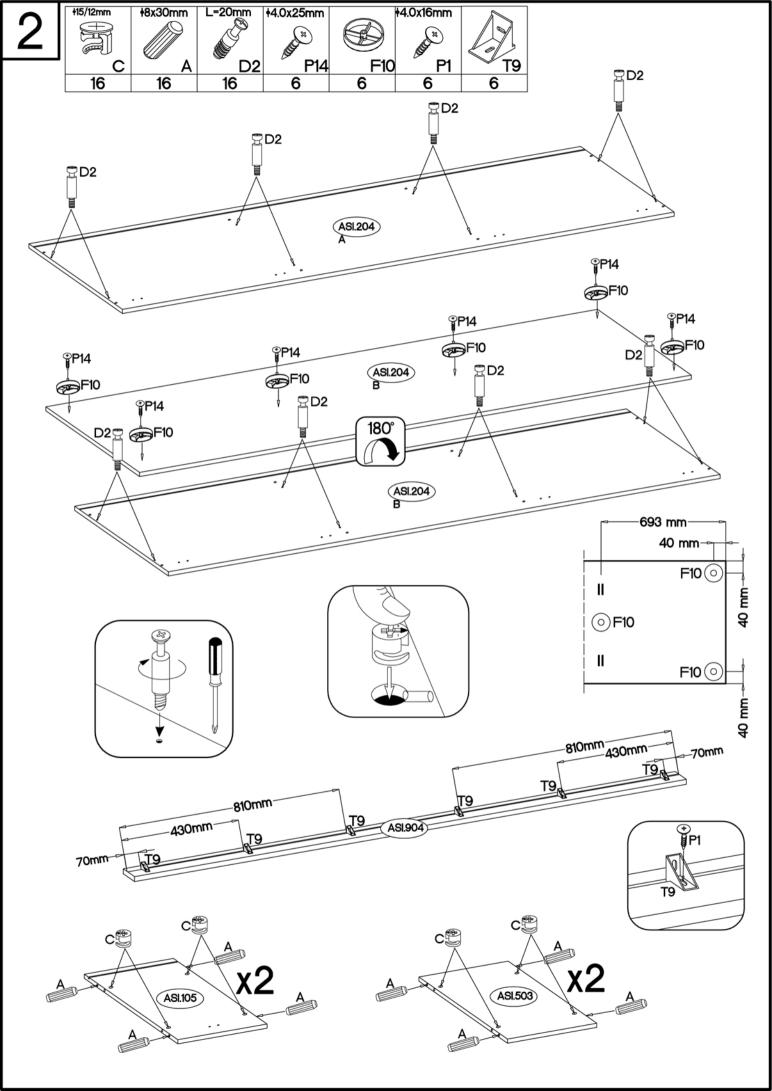

## **ALTON** Typ 318

(JVE.302)

+15/12mm

16

+8x30mm

16

16

+4.0x16mm L=128mm +4.0x30mm +35/0mm **S11** R2 **P1** 4 +3.5x13mm 2 4 +3.0x16mm 12 L=20mm +4.0x25mm P5 K13 P14 P11 14 12