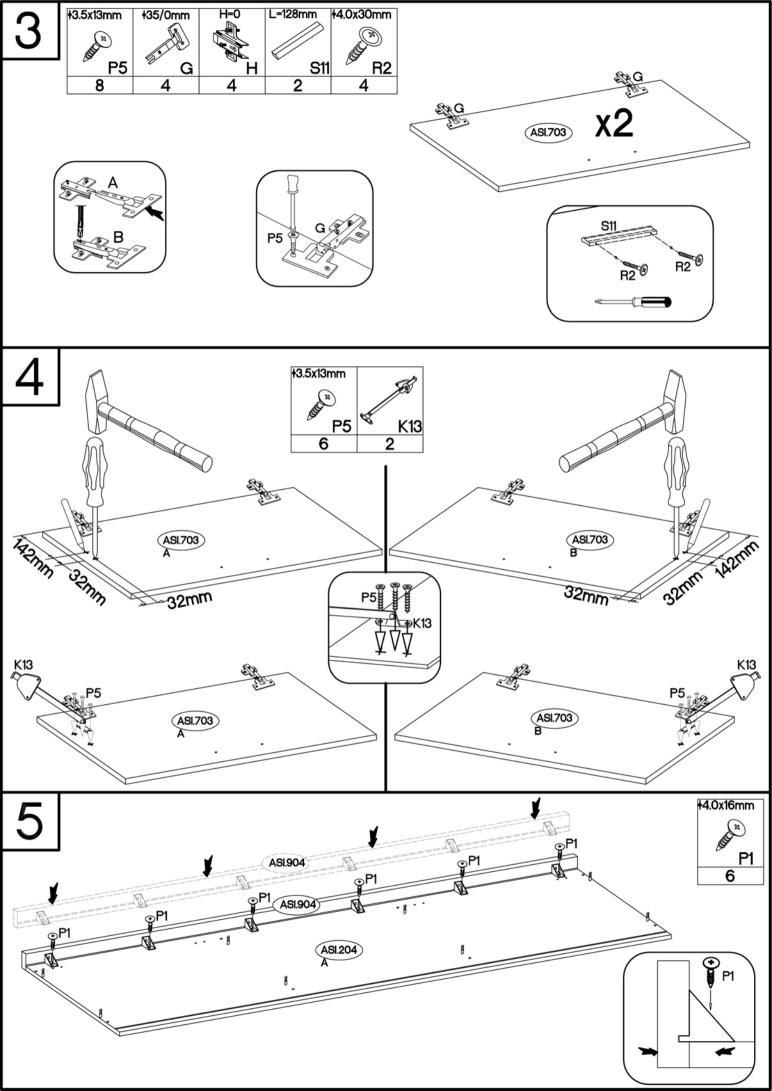

|   |               |                                                                                                                                                                                                                                                                                                                                                                                                                                                                                                                                                                                                                                                                                                                                                                                                                                                                                                                                                                                                                                                                                                                                                                                                                                                                                                                                                                                                                                                                                                                                                                                                                                                                                                                                                                                                                                                                                                                                                                                                                                                                                                                                |             |                                                                                                                                                                                                                                                                                                                                                                                                                                                                                                                                                                                                                                                                                                                                                                                                                                                                                                                                                                                                                                                                                                                                                                                                                                                                                                                                                                                                                                                                                                                                                                                                                                                                                                                                                                                                                                                                                                                                                                                                                                                                                                                                |           |     |         | 2         | 2                                                                                                                                                                                                                                                                                                                                                                                                                                                                                                                                                                                                                                                                                                                                                                                                                                                                                                                                                                                                                                                                                                                                                                                                                                                                                                                                                                                                                                                                                                                                                                                                                                                                                                                                                                                                                                                                                                                                                                                                                                                                                                                              | 4                                      | 4  |
|---|---------------|--------------------------------------------------------------------------------------------------------------------------------------------------------------------------------------------------------------------------------------------------------------------------------------------------------------------------------------------------------------------------------------------------------------------------------------------------------------------------------------------------------------------------------------------------------------------------------------------------------------------------------------------------------------------------------------------------------------------------------------------------------------------------------------------------------------------------------------------------------------------------------------------------------------------------------------------------------------------------------------------------------------------------------------------------------------------------------------------------------------------------------------------------------------------------------------------------------------------------------------------------------------------------------------------------------------------------------------------------------------------------------------------------------------------------------------------------------------------------------------------------------------------------------------------------------------------------------------------------------------------------------------------------------------------------------------------------------------------------------------------------------------------------------------------------------------------------------------------------------------------------------------------------------------------------------------------------------------------------------------------------------------------------------------------------------------------------------------------------------------------------------|-------------|--------------------------------------------------------------------------------------------------------------------------------------------------------------------------------------------------------------------------------------------------------------------------------------------------------------------------------------------------------------------------------------------------------------------------------------------------------------------------------------------------------------------------------------------------------------------------------------------------------------------------------------------------------------------------------------------------------------------------------------------------------------------------------------------------------------------------------------------------------------------------------------------------------------------------------------------------------------------------------------------------------------------------------------------------------------------------------------------------------------------------------------------------------------------------------------------------------------------------------------------------------------------------------------------------------------------------------------------------------------------------------------------------------------------------------------------------------------------------------------------------------------------------------------------------------------------------------------------------------------------------------------------------------------------------------------------------------------------------------------------------------------------------------------------------------------------------------------------------------------------------------------------------------------------------------------------------------------------------------------------------------------------------------------------------------------------------------------------------------------------------------|-----------|-----|---------|-----------|--------------------------------------------------------------------------------------------------------------------------------------------------------------------------------------------------------------------------------------------------------------------------------------------------------------------------------------------------------------------------------------------------------------------------------------------------------------------------------------------------------------------------------------------------------------------------------------------------------------------------------------------------------------------------------------------------------------------------------------------------------------------------------------------------------------------------------------------------------------------------------------------------------------------------------------------------------------------------------------------------------------------------------------------------------------------------------------------------------------------------------------------------------------------------------------------------------------------------------------------------------------------------------------------------------------------------------------------------------------------------------------------------------------------------------------------------------------------------------------------------------------------------------------------------------------------------------------------------------------------------------------------------------------------------------------------------------------------------------------------------------------------------------------------------------------------------------------------------------------------------------------------------------------------------------------------------------------------------------------------------------------------------------------------------------------------------------------------------------------------------------|----------------------------------------|----|
|   | _             | +4.0x16mm                                                                                                                                                                                                                                                                                                                                                                                                                                                                                                                                                                                                                                                                                                                                                                                                                                                                                                                                                                                                                                                                                                                                                                                                                                                                                                                                                                                                                                                                                                                                                                                                                                                                                                                                                                                                                                                                                                                                                                                                                                                                                                                      | 8           | +5.0x60mm                                                                                                                                                                                                                                                                                                                                                                                                                                                                                                                                                                                                                                                                                                                                                                                                                                                                                                                                                                                                                                                                                                                                                                                                                                                                                                                                                                                                                                                                                                                                                                                                                                                                                                                                                                                                                                                                                                                                                                                                                                                                                                                      | +10x50mm  |     | +35/0mm | H=0       | +3.5x13mm                                                                                                                                                                                                                                                                                                                                                                                                                                                                                                                                                                                                                                                                                                                                                                                                                                                                                                                                                                                                                                                                                                                                                                                                                                                                                                                                                                                                                                                                                                                                                                                                                                                                                                                                                                                                                                                                                                                                                                                                                                                                                                                      | +3.0x20mm                              |    |
|   |               | A STATE OF THE STA |             | A STATE OF THE STA | O Militar |     |         |           | AND THE PERSON NAMED IN COLUMN TO PERSON NAM | 18 1 1 1 1 1 1 1 1 1 1 1 1 1 1 1 1 1 1 | 0  |
|   | J12           | P1                                                                                                                                                                                                                                                                                                                                                                                                                                                                                                                                                                                                                                                                                                                                                                                                                                                                                                                                                                                                                                                                                                                                                                                                                                                                                                                                                                                                                                                                                                                                                                                                                                                                                                                                                                                                                                                                                                                                                                                                                                                                                                                             | <b>₹</b> 79 | P12                                                                                                                                                                                                                                                                                                                                                                                                                                                                                                                                                                                                                                                                                                                                                                                                                                                                                                                                                                                                                                                                                                                                                                                                                                                                                                                                                                                                                                                                                                                                                                                                                                                                                                                                                                                                                                                                                                                                                                                                                                                                                                                            | 07        | L19 | ν G     | " H       | F5                                                                                                                                                                                                                                                                                                                                                                                                                                                                                                                                                                                                                                                                                                                                                                                                                                                                                                                                                                                                                                                                                                                                                                                                                                                                                                                                                                                                                                                                                                                                                                                                                                                                                                                                                                                                                                                                                                                                                                                                                                                                                                                             | F7                                     | L2 |
|   | 8             | 6                                                                                                                                                                                                                                                                                                                                                                                                                                                                                                                                                                                                                                                                                                                                                                                                                                                                                                                                                                                                                                                                                                                                                                                                                                                                                                                                                                                                                                                                                                                                                                                                                                                                                                                                                                                                                                                                                                                                                                                                                                                                                                                              | 3           | 1                                                                                                                                                                                                                                                                                                                                                                                                                                                                                                                                                                                                                                                                                                                                                                                                                                                                                                                                                                                                                                                                                                                                                                                                                                                                                                                                                                                                                                                                                                                                                                                                                                                                                                                                                                                                                                                                                                                                                                                                                                                                                                                              | 1         | 1   | 5       | 5         | 12                                                                                                                                                                                                                                                                                                                                                                                                                                                                                                                                                                                                                                                                                                                                                                                                                                                                                                                                                                                                                                                                                                                                                                                                                                                                                                                                                                                                                                                                                                                                                                                                                                                                                                                                                                                                                                                                                                                                                                                                                                                                                                                             | 12                                     | 6  |
| , | √Tī           | +15/12mm                                                                                                                                                                                                                                                                                                                                                                                                                                                                                                                                                                                                                                                                                                                                                                                                                                                                                                                                                                                                                                                                                                                                                                                                                                                                                                                                                                                                                                                                                                                                                                                                                                                                                                                                                                                                                                                                                                                                                                                                                                                                                                                       | +8x30mm     | L=20mm                                                                                                                                                                                                                                                                                                                                                                                                                                                                                                                                                                                                                                                                                                                                                                                                                                                                                                                                                                                                                                                                                                                                                                                                                                                                                                                                                                                                                                                                                                                                                                                                                                                                                                                                                                                                                                                                                                                                                                                                                                                                                                                         |           |     | L=128mm | +4.0x30mm | +4.0x18mm                                                                                                                                                                                                                                                                                                                                                                                                                                                                                                                                                                                                                                                                                                                                                                                                                                                                                                                                                                                                                                                                                                                                                                                                                                                                                                                                                                                                                                                                                                                                                                                                                                                                                                                                                                                                                                                                                                                                                                                                                                                                                                                      | +7/4mm                                 |    |
|   | 3 <b>B</b> ): |                                                                                                                                                                                                                                                                                                                                                                                                                                                                                                                                                                                                                                                                                                                                                                                                                                                                                                                                                                                                                                                                                                                                                                                                                                                                                                                                                                                                                                                                                                                                                                                                                                                                                                                                                                                                                                                                                                                                                                                                                                                                                                                                |             |                                                                                                                                                                                                                                                                                                                                                                                                                                                                                                                                                                                                                                                                                                                                                                                                                                                                                                                                                                                                                                                                                                                                                                                                                                                                                                                                                                                                                                                                                                                                                                                                                                                                                                                                                                                                                                                                                                                                                                                                                                                                                                                                |           | •   |         |           |                                                                                                                                                                                                                                                                                                                                                                                                                                                                                                                                                                                                                                                                                                                                                                                                                                                                                                                                                                                                                                                                                                                                                                                                                                                                                                                                                                                                                                                                                                                                                                                                                                                                                                                                                                                                                                                                                                                                                                                                                                                                                                                                |                                        |    |
| / | ر ال          | С                                                                                                                                                                                                                                                                                                                                                                                                                                                                                                                                                                                                                                                                                                                                                                                                                                                                                                                                                                                                                                                                                                                                                                                                                                                                                                                                                                                                                                                                                                                                                                                                                                                                                                                                                                                                                                                                                                                                                                                                                                                                                                                              | A           | D2                                                                                                                                                                                                                                                                                                                                                                                                                                                                                                                                                                                                                                                                                                                                                                                                                                                                                                                                                                                                                                                                                                                                                                                                                                                                                                                                                                                                                                                                                                                                                                                                                                                                                                                                                                                                                                                                                                                                                                                                                                                                                                                             | L         | E   | S11     | R2        | <sup>∞</sup> R4                                                                                                                                                                                                                                                                                                                                                                                                                                                                                                                                                                                                                                                                                                                                                                                                                                                                                                                                                                                                                                                                                                                                                                                                                                                                                                                                                                                                                                                                                                                                                                                                                                                                                                                                                                                                                                                                                                                                                                                                                                                                                                                | J7                                     | J3 |
|   |               | 18                                                                                                                                                                                                                                                                                                                                                                                                                                                                                                                                                                                                                                                                                                                                                                                                                                                                                                                                                                                                                                                                                                                                                                                                                                                                                                                                                                                                                                                                                                                                                                                                                                                                                                                                                                                                                                                                                                                                                                                                                                                                                                                             | 14          | 18                                                                                                                                                                                                                                                                                                                                                                                                                                                                                                                                                                                                                                                                                                                                                                                                                                                                                                                                                                                                                                                                                                                                                                                                                                                                                                                                                                                                                                                                                                                                                                                                                                                                                                                                                                                                                                                                                                                                                                                                                                                                                                                             | 7         | 14  | 2       | 2         | 2                                                                                                                                                                                                                                                                                                                                                                                                                                                                                                                                                                                                                                                                                                                                                                                                                                                                                                                                                                                                                                                                                                                                                                                                                                                                                                                                                                                                                                                                                                                                                                                                                                                                                                                                                                                                                                                                                                                                                                                                                                                                                                                              | 2                                      | 4  |