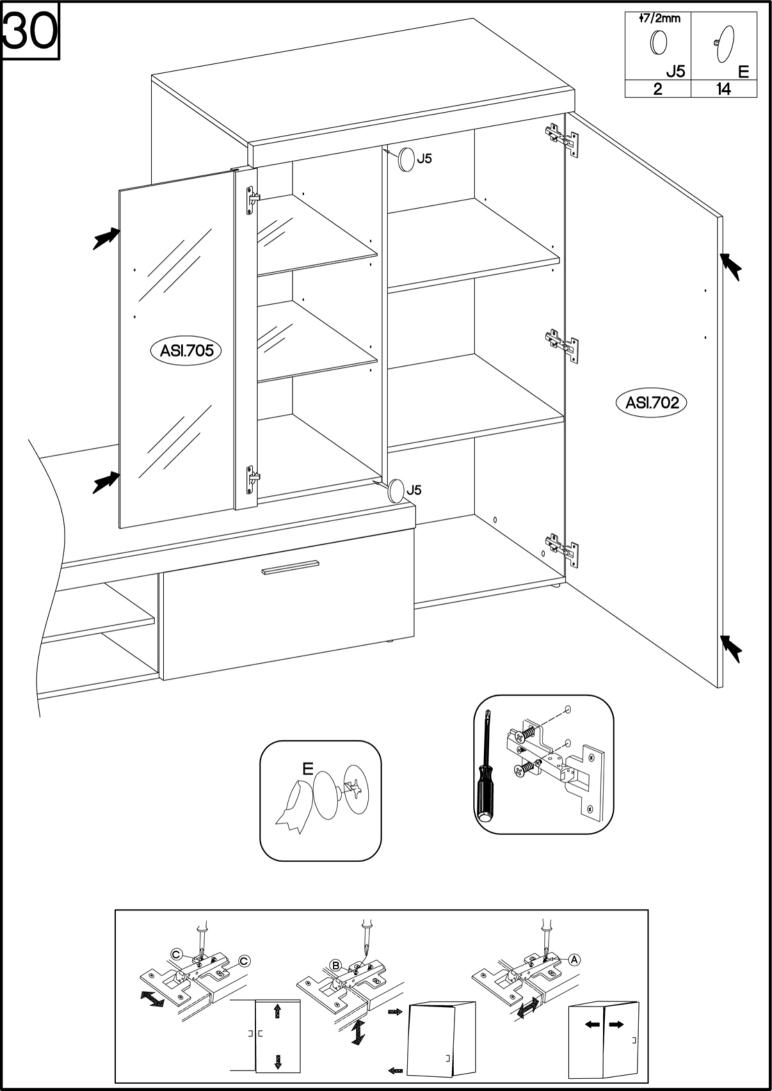

## **ALTON**

**ALTON** Typ 031 **ASI.203** ASI.901 ASI.603 ASI.604 ASI.502 ASI.103 //(ASI.802) ASI.301 ASI.705 (ASI.104) ASI.702 ASI.802 ASI.402 ASI.401 ASI.202 **JVE.402**) JVE.401 +4.0x25mm | +4.0x25mm max. **JVE.301** JVE.802 5kg