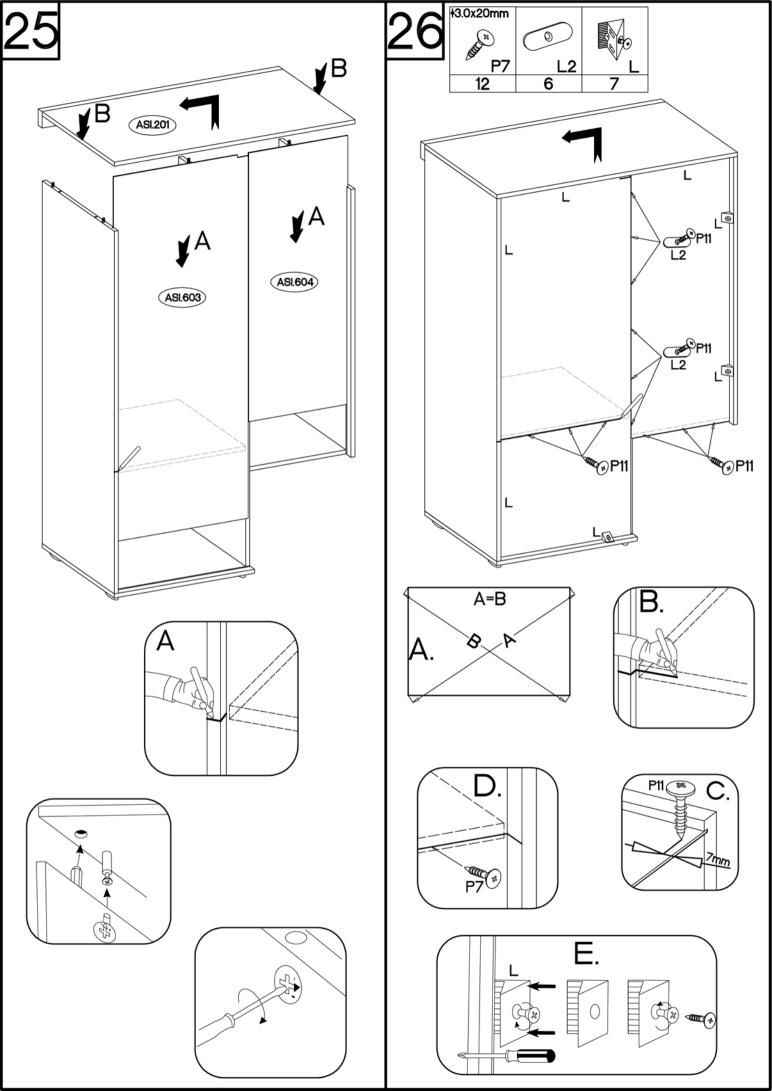

## **ALTON**

**ALTON** Typ 031 **ASI.203** ASI.901 ASI.603 ASI.604 ASI.502 ASI.103 //(ASI.802) ASI.301 ASI.705 (ASI.104) ASI.702 ASI.802 ASI.402 ASI.401 ASI.202 **JVE.402**) JVE.401 +4.0x25mm | +4.0x25mm max. **JVE.301** JVE.802 5kg