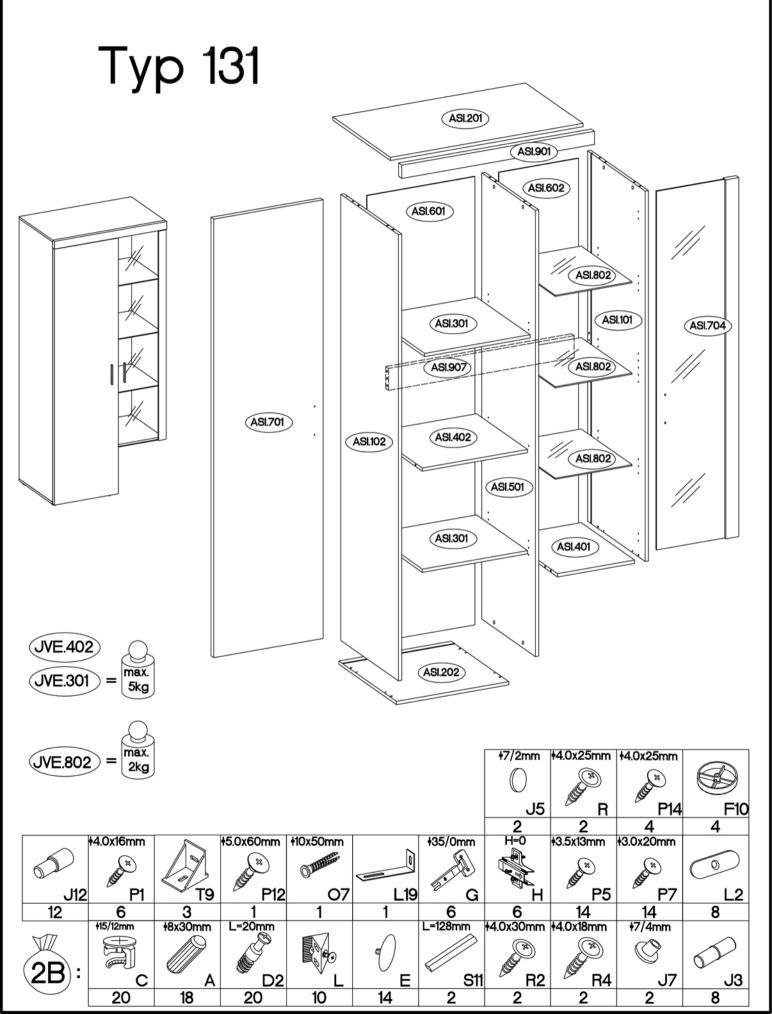

## **ALTON**

**ALTON** Typ 031 **ASI.203** ASI.901 ASI.603 ASI.604 ASI.502 ASI.103 //(ASI.802) ASI.301 ASI.705 (ASI.104) ASI.702 ASI.802 ASI.402 ASI.401 ASI.202 **JVE.402**) JVE.401 +4.0x25mm | +4.0x25mm max. **JVE.301** JVE.802 5kg