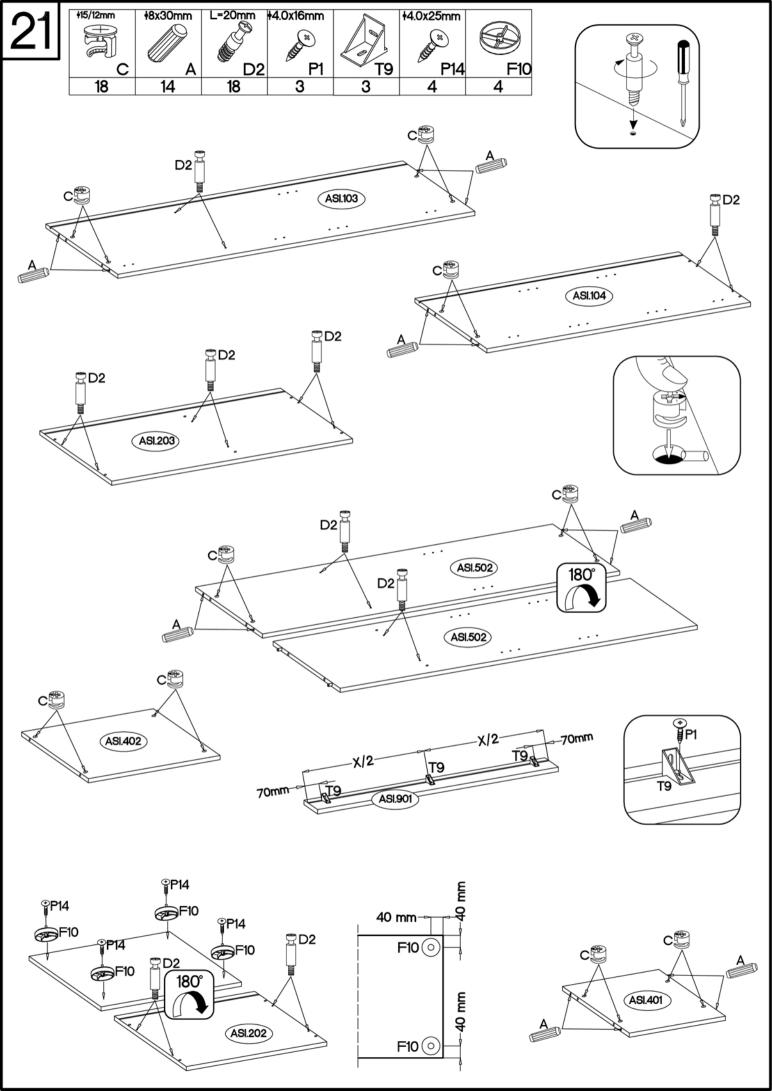

## **ALTON**

**ALTON** Typ 031 **ASI.203** ASI.901 ASI.603 ASI.604 ASI.502 ASI.103 //(ASI.802) ASI.301 ASI.705 (ASI.104) ASI.702 ASI.802 ASI.402 ASI.401 ASI.202 **JVE.402**) JVE.401 +4.0x25mm | +4.0x25mm max. **JVE.301** JVE.802 5kg

|   |               |                                                                                                                                                                                                                                                                                                                                                                                                                                                                                                                                                                                                                                                                                                                                                                                                                                                                                                                                                                                                                                                                                                                                                                                                                                                                                                                                                                                                                                                                                                                                                                                                                                                                                                                                                                                                                                                                                                                                                                                                                                                                                                                                |             |                                                                                                                                                                                                                                                                                                                                                                                                                                                                                                                                                                                                                                                                                                                                                                                                                                                                                                                                                                                                                                                                                                                                                                                                                                                                                                                                                                                                                                                                                                                                                                                                                                                                                                                                                                                                                                                                                                                                                                                                                                                                                                                                |           |     |         | 2         | 2                                                                                                                                                                                                                                                                                                                                                                                                                                                                                                                                                                                                                                                                                                                                                                                                                                                                                                                                                                                                                                                                                                                                                                                                                                                                                                                                                                                                                                                                                                                                                                                                                                                                                                                                                                                                                                                                                                                                                                                                                                                                                                                              | 4                                      | 4  |
|---|---------------|--------------------------------------------------------------------------------------------------------------------------------------------------------------------------------------------------------------------------------------------------------------------------------------------------------------------------------------------------------------------------------------------------------------------------------------------------------------------------------------------------------------------------------------------------------------------------------------------------------------------------------------------------------------------------------------------------------------------------------------------------------------------------------------------------------------------------------------------------------------------------------------------------------------------------------------------------------------------------------------------------------------------------------------------------------------------------------------------------------------------------------------------------------------------------------------------------------------------------------------------------------------------------------------------------------------------------------------------------------------------------------------------------------------------------------------------------------------------------------------------------------------------------------------------------------------------------------------------------------------------------------------------------------------------------------------------------------------------------------------------------------------------------------------------------------------------------------------------------------------------------------------------------------------------------------------------------------------------------------------------------------------------------------------------------------------------------------------------------------------------------------|-------------|--------------------------------------------------------------------------------------------------------------------------------------------------------------------------------------------------------------------------------------------------------------------------------------------------------------------------------------------------------------------------------------------------------------------------------------------------------------------------------------------------------------------------------------------------------------------------------------------------------------------------------------------------------------------------------------------------------------------------------------------------------------------------------------------------------------------------------------------------------------------------------------------------------------------------------------------------------------------------------------------------------------------------------------------------------------------------------------------------------------------------------------------------------------------------------------------------------------------------------------------------------------------------------------------------------------------------------------------------------------------------------------------------------------------------------------------------------------------------------------------------------------------------------------------------------------------------------------------------------------------------------------------------------------------------------------------------------------------------------------------------------------------------------------------------------------------------------------------------------------------------------------------------------------------------------------------------------------------------------------------------------------------------------------------------------------------------------------------------------------------------------|-----------|-----|---------|-----------|--------------------------------------------------------------------------------------------------------------------------------------------------------------------------------------------------------------------------------------------------------------------------------------------------------------------------------------------------------------------------------------------------------------------------------------------------------------------------------------------------------------------------------------------------------------------------------------------------------------------------------------------------------------------------------------------------------------------------------------------------------------------------------------------------------------------------------------------------------------------------------------------------------------------------------------------------------------------------------------------------------------------------------------------------------------------------------------------------------------------------------------------------------------------------------------------------------------------------------------------------------------------------------------------------------------------------------------------------------------------------------------------------------------------------------------------------------------------------------------------------------------------------------------------------------------------------------------------------------------------------------------------------------------------------------------------------------------------------------------------------------------------------------------------------------------------------------------------------------------------------------------------------------------------------------------------------------------------------------------------------------------------------------------------------------------------------------------------------------------------------------|----------------------------------------|----|
|   | _             | +4.0x16mm                                                                                                                                                                                                                                                                                                                                                                                                                                                                                                                                                                                                                                                                                                                                                                                                                                                                                                                                                                                                                                                                                                                                                                                                                                                                                                                                                                                                                                                                                                                                                                                                                                                                                                                                                                                                                                                                                                                                                                                                                                                                                                                      | 8           | +5.0x60mm                                                                                                                                                                                                                                                                                                                                                                                                                                                                                                                                                                                                                                                                                                                                                                                                                                                                                                                                                                                                                                                                                                                                                                                                                                                                                                                                                                                                                                                                                                                                                                                                                                                                                                                                                                                                                                                                                                                                                                                                                                                                                                                      | +10x50mm  |     | +35/0mm | H=0       | +3.5x13mm                                                                                                                                                                                                                                                                                                                                                                                                                                                                                                                                                                                                                                                                                                                                                                                                                                                                                                                                                                                                                                                                                                                                                                                                                                                                                                                                                                                                                                                                                                                                                                                                                                                                                                                                                                                                                                                                                                                                                                                                                                                                                                                      | +3.0x20mm                              |    |
|   |               | A STATE OF THE STA |             | A STATE OF THE STA | O Militar |     |         |           | AND THE PERSON NAMED IN COLUMN TO PERSON NAM | 18 1 1 1 1 1 1 1 1 1 1 1 1 1 1 1 1 1 1 | 0  |
|   | J12           | P1                                                                                                                                                                                                                                                                                                                                                                                                                                                                                                                                                                                                                                                                                                                                                                                                                                                                                                                                                                                                                                                                                                                                                                                                                                                                                                                                                                                                                                                                                                                                                                                                                                                                                                                                                                                                                                                                                                                                                                                                                                                                                                                             | <b>₹</b> 79 | P12                                                                                                                                                                                                                                                                                                                                                                                                                                                                                                                                                                                                                                                                                                                                                                                                                                                                                                                                                                                                                                                                                                                                                                                                                                                                                                                                                                                                                                                                                                                                                                                                                                                                                                                                                                                                                                                                                                                                                                                                                                                                                                                            | 07        | L19 | ν G     | " H       | F5                                                                                                                                                                                                                                                                                                                                                                                                                                                                                                                                                                                                                                                                                                                                                                                                                                                                                                                                                                                                                                                                                                                                                                                                                                                                                                                                                                                                                                                                                                                                                                                                                                                                                                                                                                                                                                                                                                                                                                                                                                                                                                                             | F7                                     | L2 |
|   | 8             | 6                                                                                                                                                                                                                                                                                                                                                                                                                                                                                                                                                                                                                                                                                                                                                                                                                                                                                                                                                                                                                                                                                                                                                                                                                                                                                                                                                                                                                                                                                                                                                                                                                                                                                                                                                                                                                                                                                                                                                                                                                                                                                                                              | 3           | 1                                                                                                                                                                                                                                                                                                                                                                                                                                                                                                                                                                                                                                                                                                                                                                                                                                                                                                                                                                                                                                                                                                                                                                                                                                                                                                                                                                                                                                                                                                                                                                                                                                                                                                                                                                                                                                                                                                                                                                                                                                                                                                                              | 1         | 1   | 5       | 5         | 12                                                                                                                                                                                                                                                                                                                                                                                                                                                                                                                                                                                                                                                                                                                                                                                                                                                                                                                                                                                                                                                                                                                                                                                                                                                                                                                                                                                                                                                                                                                                                                                                                                                                                                                                                                                                                                                                                                                                                                                                                                                                                                                             | 12                                     | 6  |
| , | √Tī           | +15/12mm                                                                                                                                                                                                                                                                                                                                                                                                                                                                                                                                                                                                                                                                                                                                                                                                                                                                                                                                                                                                                                                                                                                                                                                                                                                                                                                                                                                                                                                                                                                                                                                                                                                                                                                                                                                                                                                                                                                                                                                                                                                                                                                       | +8x30mm     | L=20mm                                                                                                                                                                                                                                                                                                                                                                                                                                                                                                                                                                                                                                                                                                                                                                                                                                                                                                                                                                                                                                                                                                                                                                                                                                                                                                                                                                                                                                                                                                                                                                                                                                                                                                                                                                                                                                                                                                                                                                                                                                                                                                                         |           |     | L=128mm | +4.0x30mm | +4.0x18mm                                                                                                                                                                                                                                                                                                                                                                                                                                                                                                                                                                                                                                                                                                                                                                                                                                                                                                                                                                                                                                                                                                                                                                                                                                                                                                                                                                                                                                                                                                                                                                                                                                                                                                                                                                                                                                                                                                                                                                                                                                                                                                                      | +7/4mm                                 |    |
|   | 3 <b>B</b> ): |                                                                                                                                                                                                                                                                                                                                                                                                                                                                                                                                                                                                                                                                                                                                                                                                                                                                                                                                                                                                                                                                                                                                                                                                                                                                                                                                                                                                                                                                                                                                                                                                                                                                                                                                                                                                                                                                                                                                                                                                                                                                                                                                |             |                                                                                                                                                                                                                                                                                                                                                                                                                                                                                                                                                                                                                                                                                                                                                                                                                                                                                                                                                                                                                                                                                                                                                                                                                                                                                                                                                                                                                                                                                                                                                                                                                                                                                                                                                                                                                                                                                                                                                                                                                                                                                                                                |           | •   |         |           |                                                                                                                                                                                                                                                                                                                                                                                                                                                                                                                                                                                                                                                                                                                                                                                                                                                                                                                                                                                                                                                                                                                                                                                                                                                                                                                                                                                                                                                                                                                                                                                                                                                                                                                                                                                                                                                                                                                                                                                                                                                                                                                                |                                        |    |
| / | ر ال          | С                                                                                                                                                                                                                                                                                                                                                                                                                                                                                                                                                                                                                                                                                                                                                                                                                                                                                                                                                                                                                                                                                                                                                                                                                                                                                                                                                                                                                                                                                                                                                                                                                                                                                                                                                                                                                                                                                                                                                                                                                                                                                                                              | A           | D2                                                                                                                                                                                                                                                                                                                                                                                                                                                                                                                                                                                                                                                                                                                                                                                                                                                                                                                                                                                                                                                                                                                                                                                                                                                                                                                                                                                                                                                                                                                                                                                                                                                                                                                                                                                                                                                                                                                                                                                                                                                                                                                             | L         | E   | S11     | R2        | <sup>∞</sup> R4                                                                                                                                                                                                                                                                                                                                                                                                                                                                                                                                                                                                                                                                                                                                                                                                                                                                                                                                                                                                                                                                                                                                                                                                                                                                                                                                                                                                                                                                                                                                                                                                                                                                                                                                                                                                                                                                                                                                                                                                                                                                                                                | J7                                     | J3 |
|   |               | 18                                                                                                                                                                                                                                                                                                                                                                                                                                                                                                                                                                                                                                                                                                                                                                                                                                                                                                                                                                                                                                                                                                                                                                                                                                                                                                                                                                                                                                                                                                                                                                                                                                                                                                                                                                                                                                                                                                                                                                                                                                                                                                                             | 14          | 18                                                                                                                                                                                                                                                                                                                                                                                                                                                                                                                                                                                                                                                                                                                                                                                                                                                                                                                                                                                                                                                                                                                                                                                                                                                                                                                                                                                                                                                                                                                                                                                                                                                                                                                                                                                                                                                                                                                                                                                                                                                                                                                             | 7         | 14  | 2       | 2         | 2                                                                                                                                                                                                                                                                                                                                                                                                                                                                                                                                                                                                                                                                                                                                                                                                                                                                                                                                                                                                                                                                                                                                                                                                                                                                                                                                                                                                                                                                                                                                                                                                                                                                                                                                                                                                                                                                                                                                                                                                                                                                                                                              | 2                                      | 4  |

+4.0x16mm (ASI.901) ASI.901 ASI.201 ľΒ ASI.502 ASI.103 ASI.104 ASI.402 ASI.401 ASI.202

31