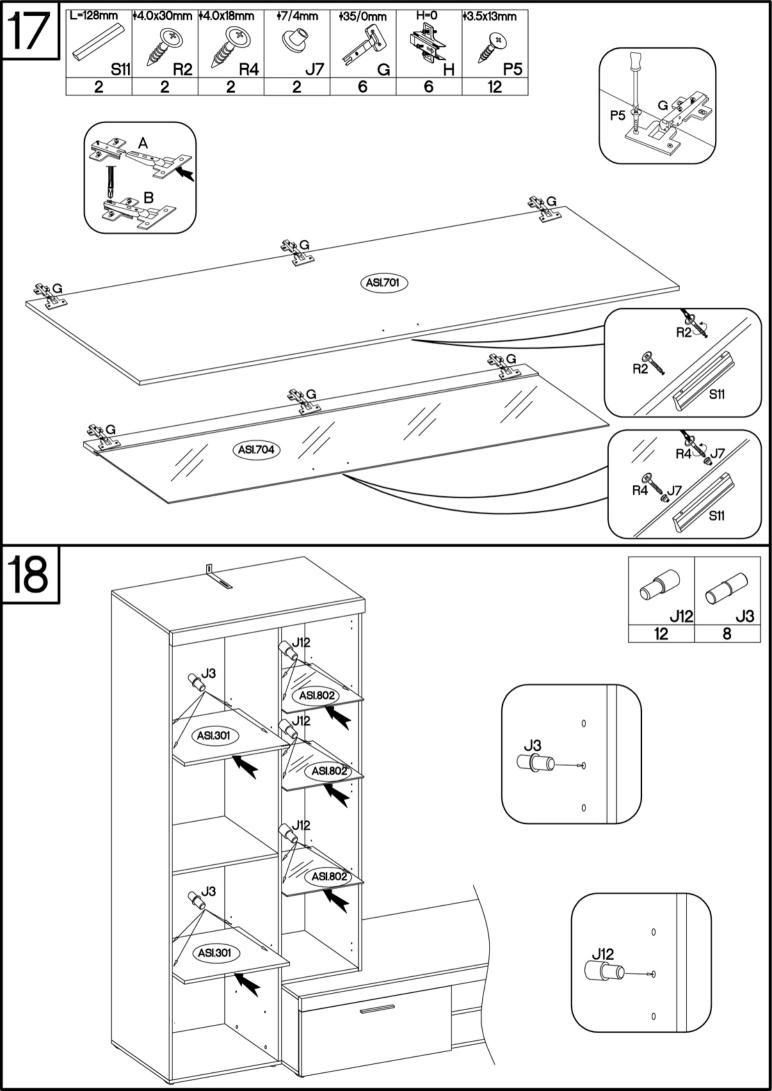

|   |               |                                                                                                                                                                                                                                                                                                                                                                                                                                                                                                                                                                                                                                                                                                                                                                                                                                                                                                                                                                                                                                                                                                                                                                                                                                                                                                                                                                                                                                                                                                                                                                                                                                                                                                                                                                                                                                                                                                                                                                                                                                                                                                                                |             |                                                                                                                                                                                                                                                                                                                                                                                                                                                                                                                                                                                                                                                                                                                                                                                                                                                                                                                                                                                                                                                                                                                                                                                                                                                                                                                                                                                                                                                                                                                                                                                                                                                                                                                                                                                                                                                                                                                                                                                                                                                                                                                                |           |     |         | 2         | 2                                                                                                                                                                                                                                                                                                                                                                                                                                                                                                                                                                                                                                                                                                                                                                                                                                                                                                                                                                                                                                                                                                                                                                                                                                                                                                                                                                                                                                                                                                                                                                                                                                                                                                                                                                                                                                                                                                                                                                                                                                                                                                                              | 4                                      | 4  |
|---|---------------|--------------------------------------------------------------------------------------------------------------------------------------------------------------------------------------------------------------------------------------------------------------------------------------------------------------------------------------------------------------------------------------------------------------------------------------------------------------------------------------------------------------------------------------------------------------------------------------------------------------------------------------------------------------------------------------------------------------------------------------------------------------------------------------------------------------------------------------------------------------------------------------------------------------------------------------------------------------------------------------------------------------------------------------------------------------------------------------------------------------------------------------------------------------------------------------------------------------------------------------------------------------------------------------------------------------------------------------------------------------------------------------------------------------------------------------------------------------------------------------------------------------------------------------------------------------------------------------------------------------------------------------------------------------------------------------------------------------------------------------------------------------------------------------------------------------------------------------------------------------------------------------------------------------------------------------------------------------------------------------------------------------------------------------------------------------------------------------------------------------------------------|-------------|--------------------------------------------------------------------------------------------------------------------------------------------------------------------------------------------------------------------------------------------------------------------------------------------------------------------------------------------------------------------------------------------------------------------------------------------------------------------------------------------------------------------------------------------------------------------------------------------------------------------------------------------------------------------------------------------------------------------------------------------------------------------------------------------------------------------------------------------------------------------------------------------------------------------------------------------------------------------------------------------------------------------------------------------------------------------------------------------------------------------------------------------------------------------------------------------------------------------------------------------------------------------------------------------------------------------------------------------------------------------------------------------------------------------------------------------------------------------------------------------------------------------------------------------------------------------------------------------------------------------------------------------------------------------------------------------------------------------------------------------------------------------------------------------------------------------------------------------------------------------------------------------------------------------------------------------------------------------------------------------------------------------------------------------------------------------------------------------------------------------------------|-----------|-----|---------|-----------|--------------------------------------------------------------------------------------------------------------------------------------------------------------------------------------------------------------------------------------------------------------------------------------------------------------------------------------------------------------------------------------------------------------------------------------------------------------------------------------------------------------------------------------------------------------------------------------------------------------------------------------------------------------------------------------------------------------------------------------------------------------------------------------------------------------------------------------------------------------------------------------------------------------------------------------------------------------------------------------------------------------------------------------------------------------------------------------------------------------------------------------------------------------------------------------------------------------------------------------------------------------------------------------------------------------------------------------------------------------------------------------------------------------------------------------------------------------------------------------------------------------------------------------------------------------------------------------------------------------------------------------------------------------------------------------------------------------------------------------------------------------------------------------------------------------------------------------------------------------------------------------------------------------------------------------------------------------------------------------------------------------------------------------------------------------------------------------------------------------------------------|----------------------------------------|----|
|   | _             | +4.0x16mm                                                                                                                                                                                                                                                                                                                                                                                                                                                                                                                                                                                                                                                                                                                                                                                                                                                                                                                                                                                                                                                                                                                                                                                                                                                                                                                                                                                                                                                                                                                                                                                                                                                                                                                                                                                                                                                                                                                                                                                                                                                                                                                      | 8           | +5.0x60mm                                                                                                                                                                                                                                                                                                                                                                                                                                                                                                                                                                                                                                                                                                                                                                                                                                                                                                                                                                                                                                                                                                                                                                                                                                                                                                                                                                                                                                                                                                                                                                                                                                                                                                                                                                                                                                                                                                                                                                                                                                                                                                                      | +10x50mm  |     | +35/0mm | H=0       | +3.5x13mm                                                                                                                                                                                                                                                                                                                                                                                                                                                                                                                                                                                                                                                                                                                                                                                                                                                                                                                                                                                                                                                                                                                                                                                                                                                                                                                                                                                                                                                                                                                                                                                                                                                                                                                                                                                                                                                                                                                                                                                                                                                                                                                      | +3.0x20mm                              |    |
|   |               | A STATE OF THE STA |             | A STATE OF THE STA | O Militar |     |         |           | AND THE PERSON NAMED IN COLUMN TO PERSON NAM | 18 1 1 1 1 1 1 1 1 1 1 1 1 1 1 1 1 1 1 | 0  |
|   | J12           | P1                                                                                                                                                                                                                                                                                                                                                                                                                                                                                                                                                                                                                                                                                                                                                                                                                                                                                                                                                                                                                                                                                                                                                                                                                                                                                                                                                                                                                                                                                                                                                                                                                                                                                                                                                                                                                                                                                                                                                                                                                                                                                                                             | <b>₹</b> 79 | P12                                                                                                                                                                                                                                                                                                                                                                                                                                                                                                                                                                                                                                                                                                                                                                                                                                                                                                                                                                                                                                                                                                                                                                                                                                                                                                                                                                                                                                                                                                                                                                                                                                                                                                                                                                                                                                                                                                                                                                                                                                                                                                                            | 07        | L19 | ν G     | " H       | F5                                                                                                                                                                                                                                                                                                                                                                                                                                                                                                                                                                                                                                                                                                                                                                                                                                                                                                                                                                                                                                                                                                                                                                                                                                                                                                                                                                                                                                                                                                                                                                                                                                                                                                                                                                                                                                                                                                                                                                                                                                                                                                                             | F7                                     | L2 |
|   | 8             | 6                                                                                                                                                                                                                                                                                                                                                                                                                                                                                                                                                                                                                                                                                                                                                                                                                                                                                                                                                                                                                                                                                                                                                                                                                                                                                                                                                                                                                                                                                                                                                                                                                                                                                                                                                                                                                                                                                                                                                                                                                                                                                                                              | 3           | 1                                                                                                                                                                                                                                                                                                                                                                                                                                                                                                                                                                                                                                                                                                                                                                                                                                                                                                                                                                                                                                                                                                                                                                                                                                                                                                                                                                                                                                                                                                                                                                                                                                                                                                                                                                                                                                                                                                                                                                                                                                                                                                                              | 1         | 1   | 5       | 5         | 12                                                                                                                                                                                                                                                                                                                                                                                                                                                                                                                                                                                                                                                                                                                                                                                                                                                                                                                                                                                                                                                                                                                                                                                                                                                                                                                                                                                                                                                                                                                                                                                                                                                                                                                                                                                                                                                                                                                                                                                                                                                                                                                             | 12                                     | 6  |
| , | √Tī           | +15/12mm                                                                                                                                                                                                                                                                                                                                                                                                                                                                                                                                                                                                                                                                                                                                                                                                                                                                                                                                                                                                                                                                                                                                                                                                                                                                                                                                                                                                                                                                                                                                                                                                                                                                                                                                                                                                                                                                                                                                                                                                                                                                                                                       | +8x30mm     | L=20mm                                                                                                                                                                                                                                                                                                                                                                                                                                                                                                                                                                                                                                                                                                                                                                                                                                                                                                                                                                                                                                                                                                                                                                                                                                                                                                                                                                                                                                                                                                                                                                                                                                                                                                                                                                                                                                                                                                                                                                                                                                                                                                                         |           |     | L=128mm | +4.0x30mm | +4.0x18mm                                                                                                                                                                                                                                                                                                                                                                                                                                                                                                                                                                                                                                                                                                                                                                                                                                                                                                                                                                                                                                                                                                                                                                                                                                                                                                                                                                                                                                                                                                                                                                                                                                                                                                                                                                                                                                                                                                                                                                                                                                                                                                                      | +7/4mm                                 |    |
|   | 3 <b>B</b> ): |                                                                                                                                                                                                                                                                                                                                                                                                                                                                                                                                                                                                                                                                                                                                                                                                                                                                                                                                                                                                                                                                                                                                                                                                                                                                                                                                                                                                                                                                                                                                                                                                                                                                                                                                                                                                                                                                                                                                                                                                                                                                                                                                |             |                                                                                                                                                                                                                                                                                                                                                                                                                                                                                                                                                                                                                                                                                                                                                                                                                                                                                                                                                                                                                                                                                                                                                                                                                                                                                                                                                                                                                                                                                                                                                                                                                                                                                                                                                                                                                                                                                                                                                                                                                                                                                                                                |           | •   |         |           |                                                                                                                                                                                                                                                                                                                                                                                                                                                                                                                                                                                                                                                                                                                                                                                                                                                                                                                                                                                                                                                                                                                                                                                                                                                                                                                                                                                                                                                                                                                                                                                                                                                                                                                                                                                                                                                                                                                                                                                                                                                                                                                                |                                        |    |
| / | ر ال          | С                                                                                                                                                                                                                                                                                                                                                                                                                                                                                                                                                                                                                                                                                                                                                                                                                                                                                                                                                                                                                                                                                                                                                                                                                                                                                                                                                                                                                                                                                                                                                                                                                                                                                                                                                                                                                                                                                                                                                                                                                                                                                                                              | A           | D2                                                                                                                                                                                                                                                                                                                                                                                                                                                                                                                                                                                                                                                                                                                                                                                                                                                                                                                                                                                                                                                                                                                                                                                                                                                                                                                                                                                                                                                                                                                                                                                                                                                                                                                                                                                                                                                                                                                                                                                                                                                                                                                             | L         | E   | S11     | R2        | <sup>∞</sup> R4                                                                                                                                                                                                                                                                                                                                                                                                                                                                                                                                                                                                                                                                                                                                                                                                                                                                                                                                                                                                                                                                                                                                                                                                                                                                                                                                                                                                                                                                                                                                                                                                                                                                                                                                                                                                                                                                                                                                                                                                                                                                                                                | J7                                     | J3 |
|   |               | 18                                                                                                                                                                                                                                                                                                                                                                                                                                                                                                                                                                                                                                                                                                                                                                                                                                                                                                                                                                                                                                                                                                                                                                                                                                                                                                                                                                                                                                                                                                                                                                                                                                                                                                                                                                                                                                                                                                                                                                                                                                                                                                                             | 14          | 18                                                                                                                                                                                                                                                                                                                                                                                                                                                                                                                                                                                                                                                                                                                                                                                                                                                                                                                                                                                                                                                                                                                                                                                                                                                                                                                                                                                                                                                                                                                                                                                                                                                                                                                                                                                                                                                                                                                                                                                                                                                                                                                             | 7         | 14  | 2       | 2         | 2                                                                                                                                                                                                                                                                                                                                                                                                                                                                                                                                                                                                                                                                                                                                                                                                                                                                                                                                                                                                                                                                                                                                                                                                                                                                                                                                                                                                                                                                                                                                                                                                                                                                                                                                                                                                                                                                                                                                                                                                                                                                                                                              | 2                                      | 4  |