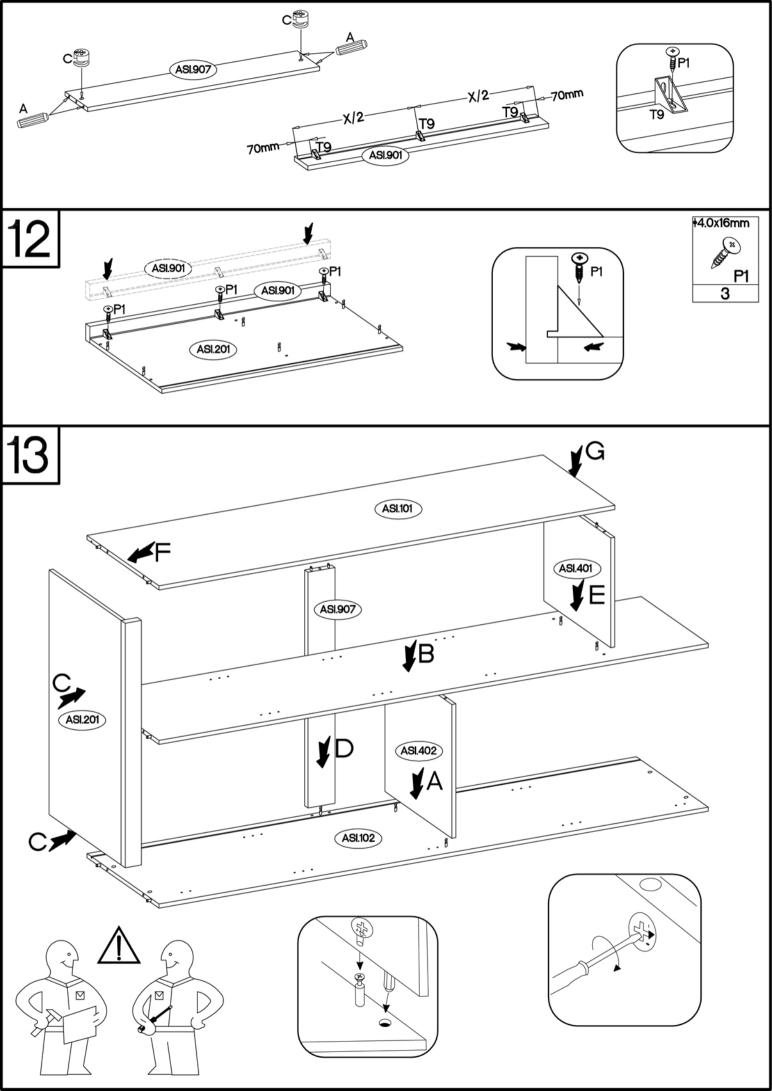

## **ALTON** Typ 318







(JVE.302)

+15/12mm

16

+8x30mm

16

16

+4.0x16mm L=128mm +4.0x30mm +35/0mm **S11** R2 **P1** 4 +3.5x13mm 2 4 +3.0x16mm 12 L=20mm +4.0x25mm P5 K13 P14 P11 14 12











<u> 10</u>

## **ALTON**

















**ALTON** Typ 031 **ASI.203** ASI.901 ASI.603 ASI.604 ASI.502 ASI.103 //(ASI.802) ASI.301 ASI.705 (ASI.104) ASI.702 ASI.802 ASI.402 ASI.401 ASI.202 **JVE.402**) JVE.401 +4.0x25mm | +4.0x25mm max. **JVE.301** JVE.802 5kg

|   |               |