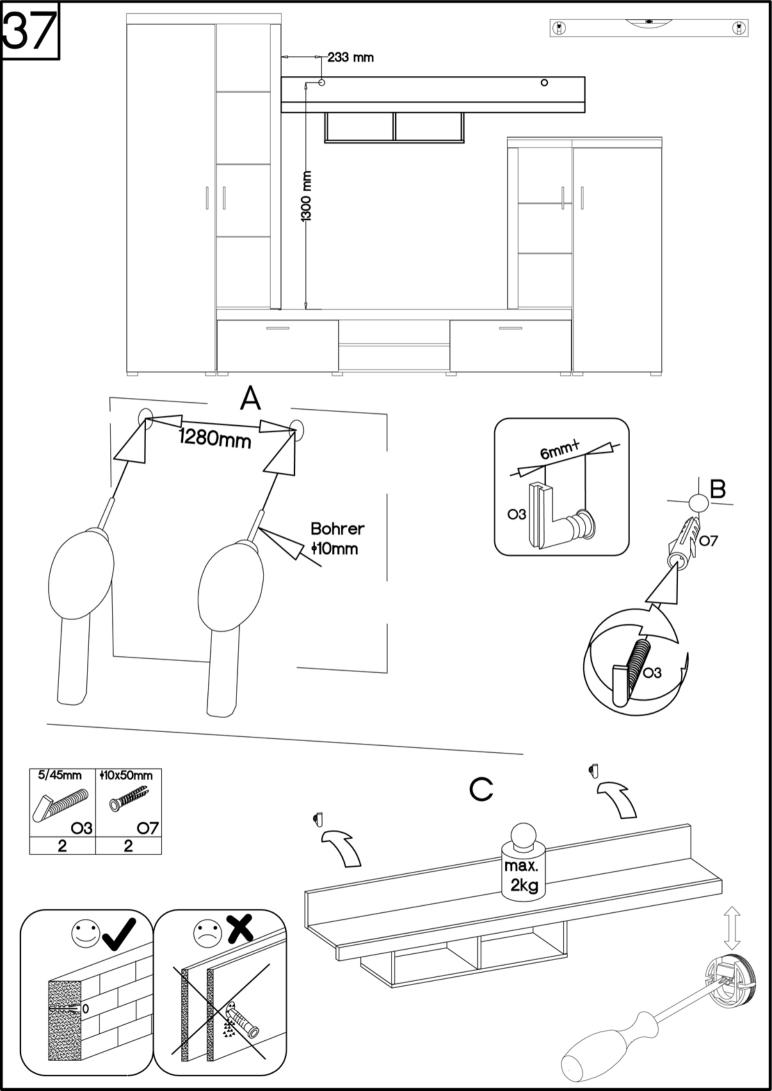

| 2                                      | 4  |



+4.0x16mm (ASI.901) ASI.901 ASI.201 ľΒ ASI.502 ASI.103 ASI.104 ASI.402 ASI.401 ASI.202









31

## ALTON Typ 481



+8x30mm